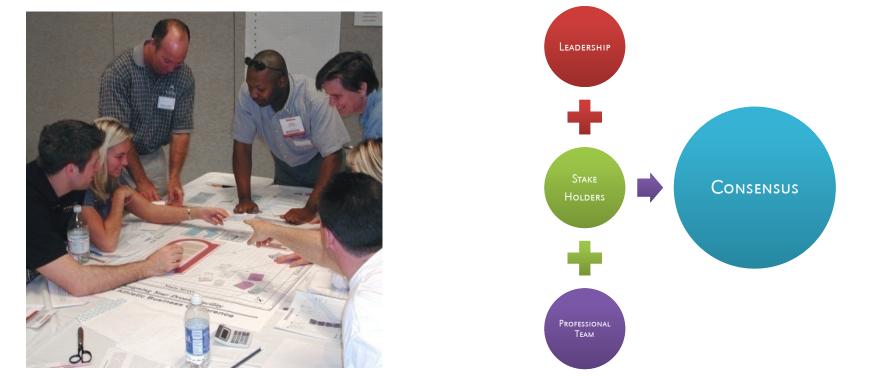

# DETERMINING THE PROJECT REQUIREMENTS

Establishing Project Goals

- Engage Project Stakeholders
- Conduct Focus Group Sessions
- UTILIZE CONSENSUS DRIVEN GOAL SETTING TOOLS