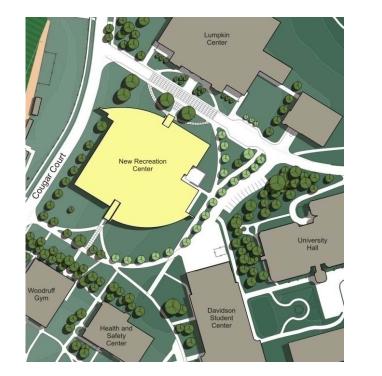

## **PROJECT MASTER PLAN: THE PRE-DESIGN PHASE**

- Existing Resources Analysis
  - Site
  - Existing Facility
- Market & Demographic Analysis
- FINANCIAL CAPACITY

## **DATA COLLECTION AND ASSESSMENT** Existing Resources Analysis - Site

|                                                                                                  | LLECTION A                                                                                     |                                            | _                                | Facility Condition Index - 2010<br>Hastings*Chivetta TEXA LUTHIEAN UNIVERSITY Connell<br>Building Name: Langner Hall<br>Building ID No.: 2                                                                                                                                                                                                                                                                                                                                                                                                                                                                                                                                                                                                                                                                                                                                                                                                                                                                                                                                                                                                                                                                                                                                                                                                                                                                                                                                                                                                                                                                                                                                                                                                                                                                                                                                                                                                                                                                                                                                                                                           |
|--------------------------------------------------------------------------------------------------|------------------------------------------------------------------------------------------------|--------------------------------------------|----------------------------------|--------------------------------------------------------------------------------------------------------------------------------------------------------------------------------------------------------------------------------------------------------------------------------------------------------------------------------------------------------------------------------------------------------------------------------------------------------------------------------------------------------------------------------------------------------------------------------------------------------------------------------------------------------------------------------------------------------------------------------------------------------------------------------------------------------------------------------------------------------------------------------------------------------------------------------------------------------------------------------------------------------------------------------------------------------------------------------------------------------------------------------------------------------------------------------------------------------------------------------------------------------------------------------------------------------------------------------------------------------------------------------------------------------------------------------------------------------------------------------------------------------------------------------------------------------------------------------------------------------------------------------------------------------------------------------------------------------------------------------------------------------------------------------------------------------------------------------------------------------------------------------------------------------------------------------------------------------------------------------------------------------------------------------------------------------------------------------------------------------------------------------------|
| Floor Finishes                                                                                   | Wall Finishes                                                                                  | <b>Ceiling Finishes</b>                    |                                  | iiiiii                                                                                                                                                                                                                                                                                                                                                                                                                                                                                                                                                                                                                                                                                                                                                                                                                                                                                                                                                                                                                                                                                                                                                                                                                                                                                                                                                                                                                                                                                                                                                                                                                                                                                                                                                                                                                                                                                                                                                                                                                                                                                                                               |
| Adequate                                                                                         | ☐ Adequate<br>☐ Marginal                                                                       | 🖂 A dequate<br>🗔 Marginal                  |                                  |                                                                                                                                                                                                                                                                                                                                                                                                                                                                                                                                                                                                                                                                                                                                                                                                                                                                                                                                                                                                                                                                                                                                                                                                                                                                                                                                                                                                                                                                                                                                                                                                                                                                                                                                                                                                                                                                                                                                                                                                                                                                                                                                      |
| 🖾 Not Adequate                                                                                   | 🖂 Not Adequate                                                                                 |                                            | Ryan Hall                        | mation<br>61 SF Sprinkler: No                                                                                                                                                                                                                                                                                                                                                                                                                                                                                                                                                                                                                                                                                                                                                                                                                                                                                                                                                                                                                                                                                                                                                                                                                                                                                                                                                                                                                                                                                                                                                                                                                                                                                                                                                                                                                                                                                                                                                                                                                                                                                                        |
| unraveling, stained                                                                              | peeling, graffiti                                                                              | 9 Rooms 9<br>9 Rooms 7<br>7 Rooms 7        |                                  | Fire Alarm: Yes 7 Exterior: Brick 2 and 1988 Interior Structure: Steel Frame Roof type: Low slope Filoor Deck: Concrete                                                                                                                                                                                                                                                                                                                                                                                                                                                                                                                                                                                                                                                                                                                                                                                                                                                                                                                                                                                                                                                                                                                                                                                                                                                                                                                                                                                                                                                                                                                                                                                                                                                                                                                                                                                                                                                                                                                                                                                                              |
| Lighting                                                                                         | Power                                                                                          | 6 Rooms<br>5 Rooms<br>Data 4 Rooms         |                                  | lions                                                                                                                                                                                                                                                                                                                                                                                                                                                                                                                                                                                                                                                                                                                                                                                                                                                                                                                                                                                                                                                                                                                                                                                                                                                                                                                                                                                                                                                                                                                                                                                                                                                                                                                                                                                                                                                                                                                                                                                                                                                                                                                                |
| 🗌 A dequate                                                                                      | Adequate                                                                                       | At 2 Rooms                                 |                                  | al system consists of (2) constant volume, multizone air handler units (AHUs) - one located on each floor. Each AHU<br>a chilled water coil and a heating deck with a steam coil. Chilled water corres from the campus thermal central plant<br>up ressure steam bolier located in the basement. The first floor unit has 12 zones and the second floor unit has 14                                                                                                                                                                                                                                                                                                                                                                                                                                                                                                                                                                                                                                                                                                                                                                                                                                                                                                                                                                                                                                                                                                                                                                                                                                                                                                                                                                                                                                                                                                                                                                                                                                                                                                                                                                  |
| ☐ Marginal<br>⊠ Not Adequate<br>single switch, dark at                                           | Marginal<br>☐ Not A dequate<br>not on all four walls                                           |                                            | ighting<br>Power<br>Data<br>HVAC | a wall mounted space thermostal located in one of the zone's rooms. Return air flows through louvers in the doors of<br>the the AHU, which is in violation of the building code.<br>The supply, return and outside air doutsive is induced with a the AHU, which is in violation of the building code.<br>The supply, return and outside air doutside air dou |
| teaching wall                                                                                    | 1         5           2         4                                                              | ■ Adequ                                    | ate 🔲 Marginal 🔳 Not A           | mas are not ADA compliant and the plumbing fixtures are old and do not meet code required maximum water use<br>er system is cast iron and is origininal to the building and in poor condition. The water service to the building is<br>el distribution within the building appears to be coppears to be coppears to be coppears<br>system is gutter and downspout. The dirinking foundaries are not ADA compliant. The plumbing systems for the most part are orginal,<br>approximately 60 yeers 0.6 beyond their expected useful life and should be replaced.                                                                                                                                                                                                                                                                                                                                                                                                                                                                                                                                                                                                                                                                                                                                                                                                                                                                                                                                                                                                                                                                                                                                                                                                                                                                                                                                                                                                                                                                                                                                                                       |
| HVAC                                                                                             | Acoustics                                                                                      | Equipment                                  |                                  | Electrical: Electrical power for Langner Hall is supplied from the campus power distribution system. The building service feeder is routed                                                                                                                                                                                                                                                                                                                                                                                                                                                                                                                                                                                                                                                                                                                                                                                                                                                                                                                                                                                                                                                                                                                                                                                                                                                                                                                                                                                                                                                                                                                                                                                                                                                                                                                                                                                                                                                                                                                                                                                           |
| <ul> <li>☐ A dequate</li> <li>☑ Marginal</li> <li>☐ Not A dequate</li> <li>window a/c</li> </ul> | <ul> <li>☐ Adequate</li> <li>☐ Marginal</li> <li>☑ Not Adequate</li> <li>window a/c</li> </ul> | ☐ Adequate<br>☐ Marginal<br>⊠ Not Adequate | _                                | overhead, via service drop from an overhead pole, to an outdoor power panelboard rated 600 amperes, 120240 V, three phase, four views.<br>The power panelboard serves three phase mechanical loads and a mail datification panelboard located in the building basement. The<br>besement panelboards serves building lighting, receptacles and smaller power loads. The service power panelboard was installed in 1988.<br>This panelboard is in good condition. However, the building was constructed in 1947, and the basement panelboard and the remaining<br>electrical equipment within the building lighting, receptacles service life, and should be replaced.<br>The building lighting consists mostly of fluorescent fistures, with incandescent fistures in A/C nooms, closets, and in a few additional<br>locations. The lighting was recently upgraded to use energy efficient ballasts and lamps. However, the existing fisture housings were not<br>replaced. A number of fistures have damaged lens or missing parts. This is also true for the building altighting system. Extenior and<br>perimeter building lighting thrues building, with new fistures or upgrading the existing fistures, and by adding abuild be improved as needed,<br>either brighting the lighting fistures with new fistures or upgrading the existing fistures, and by adding additional fistures where needed.<br>Telephone cabling is reported in good condition, with adequate lines routed into the building entition alter lister and<br>outdated. It should be replaced with a new system. Door keys are used for building entry and special keys for special room access.                                                                                                                                                                                                                                                                                                                                                                                                                                                            |

## **DATA COLLECTION AND ASSESSMENT** Existing Resources Analysis - Facility

- Assess Existing Facilities
- Determine Facilities Condition Index (FCI)
  - FCI = Renovation / Replacement Cost