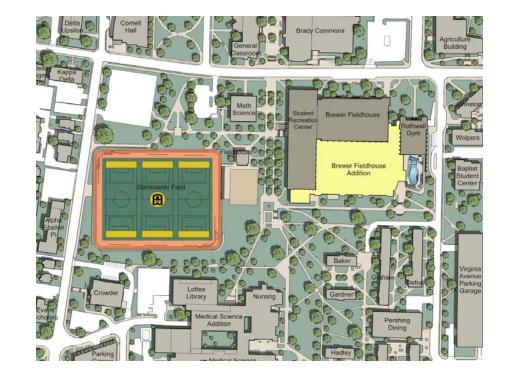

## **PROJECT MASTER PLAN: THE PRE-DESIGN PHASE**

- Existing Resources Analysis
  - Site
  - Existing Facility
- Market & Demographic Analysis
- FINANCIAL CAPACITY

## **DATA COLLECTION AND ASSESSMENT** Existing Resources Analysis - Site

|                                                                                                  | LLECTION A                                                                                     |                                            | _                                | Facility Condition Index - 2010<br>Hastings*Chivetta TEXA LUTHIEAN UNIVERSITY Connell<br>Building Name: Langner Hall<br>Building ID No.: 2                                                                                                                                                                                                                                                                                                                                                                                                                                                                                                                                                                                                                                                                                                                                                                                                                                                                                                                                                                                                                                                                                                                                                                                                                                                                                                                                                                                                                                                                                                                                                                                                                                                                                                                                                                                                                                                                                                                                                                                           |
|--------------------------------------------------------------------------------------------------|------------------------------------------------------------------------------------------------|--------------------------------------------|----------------------------------|--------------------------------------------------------------------------------------------------------------------------------------------------------------------------------------------------------------------------------------------------------------------------------------------------------------------------------------------------------------------------------------------------------------------------------------------------------------------------------------------------------------------------------------------------------------------------------------------------------------------------------------------------------------------------------------------------------------------------------------------------------------------------------------------------------------------------------------------------------------------------------------------------------------------------------------------------------------------------------------------------------------------------------------------------------------------------------------------------------------------------------------------------------------------------------------------------------------------------------------------------------------------------------------------------------------------------------------------------------------------------------------------------------------------------------------------------------------------------------------------------------------------------------------------------------------------------------------------------------------------------------------------------------------------------------------------------------------------------------------------------------------------------------------------------------------------------------------------------------------------------------------------------------------------------------------------------------------------------------------------------------------------------------------------------------------------------------------------------------------------------------------|
| Floor Finishes                                                                                   | Wall Finishes                                                                                  | <b>Ceiling Finishes</b>                    |                                  | iiiiii                                                                                                                                                                                                                                                                                                                                                                                                                                                                                                                                                                                                                                                                                                                                                                                                                                                                                                                                                                                                                                                                                                                                                                                                                                                                                                                                                                                                                                                                                                                                                                                                                                                                                                                                                                                                                                                                                                                                                                                                                                                                                                                               |
| Adequate                                                                                         | ☐ Adequate<br>☐ Marginal                                                                       | 🖂 A dequate<br>🗔 Marginal                  |                                  |                                                                                                                                                                                                                                                                                                                                                                                                                                                                                                                                                                                                                                                                                                                                                                                                                                                                                                                                                                                                                                                                                                                                                                                                                                                                                                                                                                                                                                                                                                                                                                                                                                                                                                                                                                                                                                                                                                                                                                                                                                                                                                                                      |
| 🖾 Not Adequate                                                                                   | 🖂 Not Adequate                                                                                 |                                            | Ryan Hall                        | mation<br>61 SF Sprinkler: No                                                                                                                                                                                                                                                                                                                                                                                                                                                                                                                                                                                                                                                                                                                                                                                                                                                                                                                                                                                                                                                                                                                                                                                                                                                                                                                                                                                                                                                                                                                                                                                                                                                                                                                                                                                                                                                                                                                                                                                                                                                                                                        |
| unraveling, stained                                                                              | peeling, graffiti                                                                              | 9 Rooms 9<br>9 Rooms 7<br>7 Rooms 7        |                                  | Fire Alarm: Yes 7 Exterior: Brick 2 and 1988 Interior Structure: Steel Frame Roof type: Low slope Filoor Deck: Concrete                                                                                                                                                                                                                                                                                                                                                                                                                                                                                                                                                                                                                                                                                                                                                                                                                                                                                                                                                                                                                                                                                                                                                                                                                                                                                                                                                                                                                                                                                                                                                                                                                                                                                                                                                                                                                                                                                                                                                                                                              |
| Lighting                                                                                         | Power                                                                                          | 6 Rooms<br>5 Rooms<br>Data 4 Rooms         |                                  | lions                                                                                                                                                                                                                                                                                                                                                                                                                                                                                                                                                                                                                                                                                                                                                                                                                                                                                                                                                                                                                                                                                                                                                                                                                                                                                                                                                                                                                                                                                                                                                                                                                                                                                                                                                                                                                                                                                                                                                                                                                                                                                                                                |
| 🗌 A dequate                                                                                      | Adequate                                                                                       | At 2 Rooms                                 |                                  | al system consists of (2) constant volume, multizone air handler units (AHUs) - one located on each floor. Each AHU<br>a chilled water coil and a heating deck with a steam coil. Chilled water corres from the campus thermal central plant<br>up ressure steam bolier located in the basement. The first floor unit has 12 zones and the second floor unit has 14                                                                                                                                                                                                                                                                                                                                                                                                                                                                                                                                                                                                                                                                                                                                                                                                                                                                                                                                                                                                                                                                                                                                                                                                                                                                                                                                                                                                                                                                                                                                                                                                                                                                                                                                                                  |
| ☐ Marginal<br>⊠ Not Adequate<br>single switch, dark at                                           | Marginal<br>☐ Not A dequate<br>not on all four walls                                           |                                            | ighting<br>Power<br>Data<br>HVAC | a wall mounted space thermostal located in one of the zone's rooms. Return air flows through louvers in the doors of<br>the the AHU, which is in violation of the building code.<br>The supply, return and outside air doutsive is induced with a the AHU, which is in violation of the building code.<br>The supply, return and outside air doutside air dou |
| teaching wall                                                                                    | 1         5           2         4                                                              | ■ Adequ                                    | ate 🔲 Marginal 🔳 Not A           | mas are not ADA compliant and the plumbing fixtures are old and do not meet code required maximum water use<br>er system is cast iron and is origininal to the building and in poor condition. The water service to the building is<br>el distribution within the building appears to be coppears to be coppears to be coppears<br>system is gutter and downspout. The dirinking foundaries are not ADA compliant. The plumbing systems for the most part are orginal,<br>approximately 60 yeers 0.6 beyond their expected useful life and should be replaced.                                                                                                                                                                                                                                                                                                                                                                                                                                                                                                                                                                                                                                                                                                                                                                                                                                                                                                                                                                                                                                                                                                                                                                                                                                                                                                                                                                                                                                                                                                                                                                       |
| HVAC                                                                                             | Acoustics                                                                                      | Equipment                                  |                                  | Electrical: Electrical power for Langner Hall is supplied from the campus power distribution system. The building service feeder is routed                                                                                                                                                                                                                                                                                                                                                                                                                                                                                                                                                                                                                                                                                                                                                                                                                                                                                                                                                                                                                                                                                                                                                                                                                                                                                                                                                                                                                                                                                                                                                                                                                                                                                                                                                                                                                                                                                                                                                                                           |
| <ul> <li>☐ A dequate</li> <li>☑ Marginal</li> <li>☐ Not A dequate</li> <li>window a/c</li> </ul> | <ul> <li>☐ Adequate</li> <li>☐ Marginal</li> <li>☑ Not Adequate</li> <li>window a/c</li> </ul> | ☐ Adequate<br>☐ Marginal<br>⊠ Not Adequate | _                                | overhead, via service drop from an overhead pole, to an outdoor power panelboard rated 600 amperes, 120240 V, three phase, four views.<br>The power panelboard serves three phase mechanical loads and a mail datification panelboard located in the building basement. The<br>besement panelboards serves building lighting, receptacles and smaller power loads. The service power panelboard was installed in 1988.<br>This panelboard is in good condition. However, the building was constructed in 1947, and the basement panelboard and the remaining<br>electrical equipment within the building lighting, receptacles service life, and should be replaced.<br>The building lighting consists mostly of fluorescent fistures, with incandescent fistures in A/C nooms, closets, and in a few additional<br>locations. The lighting was recently upgraded to use energy efficient ballasts and lamps. However, the existing fisture housings were not<br>replaced. A number of fistures have damaged lens or missing parts. This is also true for the building altighting system. Extenior and<br>perimeter building lighting thrues building, with new fistures or upgrading the existing fistures, and by adding abuild be improved as needed,<br>either brighting the lighting fistures with new fistures or upgrading the existing fistures, and by adding additional fistures where needed.<br>Telephone cabling is reported in good condition, with adequate lines routed into the building entition alter lister and<br>outdated. It should be replaced with a new system. Door keys are used for building entry and special keys for special room access.                                                                                                                                                                                                                                                                                                                                                                                                                                                            |

## **DATA COLLECTION AND ASSESSMENT** Existing Resources Analysis - Facility

- Assess Existing Facilities
- Determine Facilities Condition Index (FCI)
  - FCI = Renovation / Replacement Cost