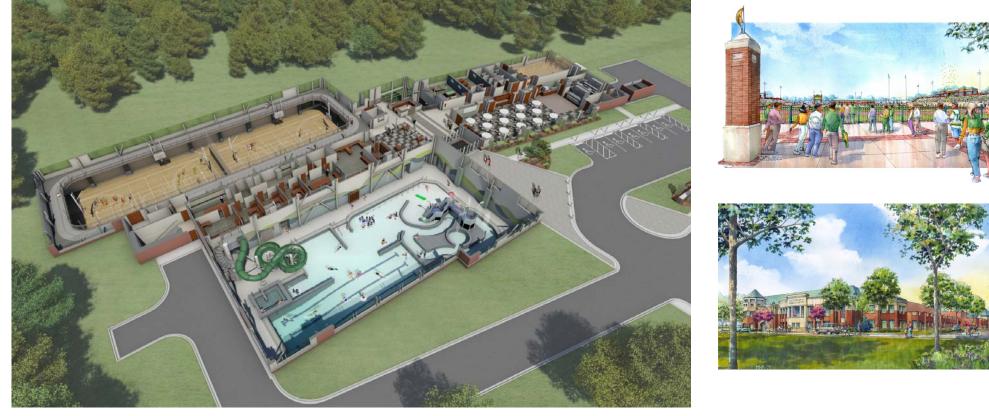

## **PROJECT MASTER PLAN: THE PRE-DESIGN PHASE**

- Existing Resources Analysis
  - Site
  - Existing Facility
- Market & Demographic Analysis
- FINANCIAL CAPACITY

## **DATA COLLECTION AND ASSESSMENT** Existing Resources Analysis - Site

|                                                                                                  | LLECTION A                                                                                     |                                            | _                                | Facility Condition Index - 2010<br>Hastings*Chivetta TEXA LUTHIEAN UNIVERSITY Connell<br>Building Name: Langner Hall<br>Building ID No.: 2                                                                                                                                                                                                                                                                                                                                                                                                                                                                                                                                                                                                                                                                                                                                                                                                                                                                                                                                                                                                                                                                                                                                                                                                                                                                                                                                                                                                                                                                                                                                                                                                                                                                                                                                                                                                                                                                                                                                                                                           |
|--------------------------------------------------------------------------------------------------|------------------------------------------------------------------------------------------------|--------------------------------------------|----------------------------------|--------------------------------------------------------------------------------------------------------------------------------------------------------------------------------------------------------------------------------------------------------------------------------------------------------------------------------------------------------------------------------------------------------------------------------------------------------------------------------------------------------------------------------------------------------------------------------------------------------------------------------------------------------------------------------------------------------------------------------------------------------------------------------------------------------------------------------------------------------------------------------------------------------------------------------------------------------------------------------------------------------------------------------------------------------------------------------------------------------------------------------------------------------------------------------------------------------------------------------------------------------------------------------------------------------------------------------------------------------------------------------------------------------------------------------------------------------------------------------------------------------------------------------------------------------------------------------------------------------------------------------------------------------------------------------------------------------------------------------------------------------------------------------------------------------------------------------------------------------------------------------------------------------------------------------------------------------------------------------------------------------------------------------------------------------------------------------------------------------------------------------------|
| Floor Finishes                                                                                   | Wall Finishes                                                                                  | <b>Ceiling Finishes</b>                    |                                  | iiiiii                                                                                                                                                                                                                                                                                                                                                                                                                                                                                                                                                                                                                                                                                                                                                                                                                                                                                                                                                                                                                                                                                                                                                                                                                                                                                                                                                                                                                                                                                                                                                                                                                                                                                                                                                                                                                                                                                                                                                                                                                                                                                                                               |
| Adequate                                                                                         | ☐ Adequate<br>☐ Marginal                                                                       | 🖂 A dequate<br>🗔 Marginal                  |                                  |                                                                                                                                                                                                                                                                                                                                                                                                                                                                                                                                                                                                                                                                                                                                                                                                                                                                                                                                                                                                                                                                                                                                                                                                                                                                                                                                                                                                                                                                                                                                                                                                                                                                                                                                                                                                                                                                                                                                                                                                                                                                                                                                      |
| 🖾 Not Adequate                                                                                   | 🖂 Not Adequate                                                                                 |                                            | Ryan Hall                        | mation<br>61 SF Sprinkler: No                                                                                                                                                                                                                                                                                                                                                                                                                                                                                                                                                                                                                                                                                                                                                                                                                                                                                                                                                                                                                                                                                                                                                                                                                                                                                                                                                                                                                                                                                                                                                                                                                                                                                                                                                                                                                                                                                                                                                                                                                                                                                                        |
| unraveling, stained                                                                              | peeling, graffiti                                                                              | 9 Rooms 9<br>9 Rooms 7<br>7 Rooms 7        |                                  | Fire Alarm: Yes 7 Exterior: Brick 2 and 1988 Interior Structure: Steel Frame Roof type: Low slope Filoor Deck: Concrete                                                                                                                                                                                                                                                                                                                                                                                                                                                                                                                                                                                                                                                                                                                                                                                                                                                                                                                                                                                                                                                                                                                                                                                                                                                                                                                                                                                                                                                                                                                                                                                                                                                                                                                                                                                                                                                                                                                                                                                                              |
| Lighting                                                                                         | Power                                                                                          | 6 Rooms<br>5 Rooms<br>Data 4 Rooms         |                                  | lions                                                                                                                                                                                                                                                                                                                                                                                                                                                                                                                                                                                                                                                                                                                                                                                                                                                                                                                                                                                                                                                                                                                                                                                                                                                                                                                                                                                                                                                                                                                                                                                                                                                                                                                                                                                                                                                                                                                                                                                                                                                                                                                                |
| 🗌 A dequate                                                                                      | Adequate                                                                                       | At 2 Rooms                                 |                                  | al system consists of (2) constant volume, multizone air handler units (AHUs) - one located on each floor. Each AHU<br>a chilled water coil and a heating deck with a steam coil. Chilled water corres from the campus thermal central plant<br>up ressure steam bolier located in the basement. The first floor unit has 12 zones and the second floor unit has 14                                                                                                                                                                                                                                                                                                                                                                                                                                                                                                                                                                                                                                                                                                                                                                                                                                                                                                                                                                                                                                                                                                                                                                                                                                                                                                                                                                                                                                                                                                                                                                                                                                                                                                                                                                  |
| ☐ Marginal<br>⊠ Not Adequate<br>single switch, dark at                                           | Marginal<br>☐ Not A dequate<br>not on all four walls                                           |                                            | ighting<br>Power<br>Data<br>HVAC | a wall mounted space thermostal located in one of the zone's rooms. Return air flows through louvers in the doors of<br>the the AHU, which is in violation of the building code.<br>The supply, return and outside air doutsive is induced with a the AHU, which is in violation of the building code.<br>The supply, return and outside air doutside air dou |
| teaching wall                                                                                    | 1         5           2         4                                                              | ■ Adequ                                    | ate 🔲 Marginal 🔳 Not A           | mas are not ADA compliant and the plumbing fixtures are old and do not meet code required maximum water use<br>er system is cast iron and is origininal to the building and in poor condition. The water service to the building is<br>el distribution within the building appears to be coppears to be coppears to be coppears<br>system is gutter and downspout. The dirinking foundaries are not ADA compliant. The plumbing systems for the most part are orginal,<br>approximately 60 yeers 0.6 beyond their expected useful life and should be replaced.                                                                                                                                                                                                                                                                                                                                                                                                                                                                                                                                                                                                                                                                                                                                                                                                                                                                                                                                                                                                                                                                                                                                                                                                                                                                                                                                                                                                                                                                                                                                                                       |
| HVAC                                                                                             | Acoustics                                                                                      | Equipment                                  |                                  | Electrical: Electrical power for Langner Hall is supplied from the campus power distribution system. The building service feeder is routed                                                                                                                                                                                                                                                                                                                                                                                                                                                                                                                                                                                                                                                                                                                                                                                                                                                                                                                                                                                                                                                                                                                                                                                                                                                                                                                                                                                                                                                                                                                                                                                                                                                                                                                                                                                                                                                                                                                                                                                           |
| <ul> <li>☐ A dequate</li> <li>☑ Marginal</li> <li>☐ Not A dequate</li> <li>window a/c</li> </ul> | <ul> <li>☐ Adequate</li> <li>☐ Marginal</li> <li>☑ Not Adequate</li> <li>window a/c</li> </ul> | ☐ Adequate<br>☐ Marginal<br>⊠ Not Adequate | _                                | overhead, via service drop from an overhead pole, to an outdoor power panelboard rated 600 amperes, 120240 V, three phase, four views.<br>The power panelboard serves three phase mechanical loads and a mail datification panelboard located in the building basement. The<br>besement panelboards serves building lighting, receptacles and smaller power loads. The service power panelboard was installed in 1988.<br>This panelboard is in good condition. However, the building was constructed in 1947, and the basement panelboard and the remaining<br>electrical equipment within the building lighting, receptacles service life, and should be replaced.<br>The building lighting consists mostly of fluorescent fistures, with incandescent fistures in A/C nooms, closets, and in a few additional<br>locations. The lighting was recently upgraded to use energy efficient ballasts and lamps. However, the existing fisture housings were not<br>replaced. A number of fistures have damaged lens or missing parts. This is also true for the building altighting system. Extenior and<br>perimeter building lighting thrues building, with new fistures or upgrading the existing fistures, and by adding abuild be improved as needed,<br>either brighting the lighting fistures with new fistures or upgrading the existing fistures, and by adding additional fistures where needed.<br>Telephone cabling is reported in good condition, with adequate lines routed into the building entition alter lister and<br>outdated. It should be replaced with a new system. Door keys are used for building entry and special keys for special room access.                                                                                                                                                                                                                                                                                                                                                                                                                                                            |

## **DATA COLLECTION AND ASSESSMENT** Existing Resources Analysis - Facility

- Assess Existing Facilities
- Determine Facilities Condition Index (FCI)
  - FCI = Renovation / Replacement Cost