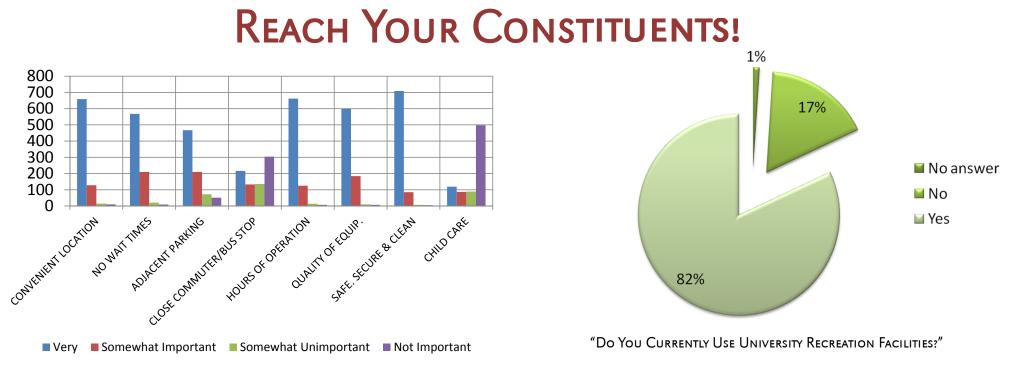

#### Collegiate Demographic Analysis

- Program Information
- Personal Demographics
- Fee Tolerance
- PARTICIPATION RATES
  - Existing programs
  - New programs

Typically, campus recreation centers are not funded by State funds, therefore, they can only be built through an increase in your student recreation fee. The following questions are designed to gauge student support to pay an increased fee for a new campus recreation center on the Bast Campus and improvements in the Campus Recreation Center on City Campus. Please review the following options and their approximate fee levels.