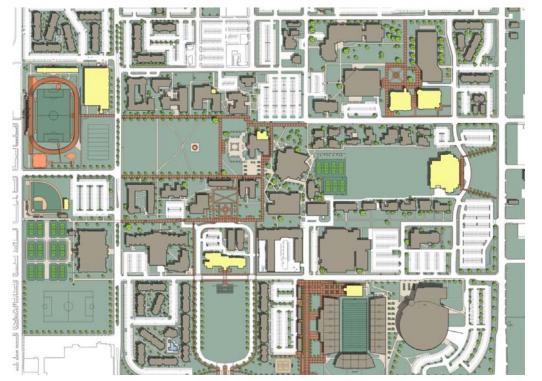

## **DATA COLLECTION AND ASSESSMENT** Existing Resources Analysis - Site

|                                                                                                  | LLECTION A                                                                                     |                                            | _                                | Facility Condition Index - 2010<br>Hastings*Chivetta TEXA LUTHIEAN UNIVERSITY Connell<br>Building Name: Langner Hall<br>Building ID No.: 2                                                                                                                                                                                                                                                                                                                                                                                                                                                                                                                                                                                                                                                                                                                                                                                                                                                                                                                                                                                                                                                                                                                                                                                                                                                                                                                                                                                                                                                                                                                                                                                                                                                                                                                                                                                                                                                                                                                                                                                           |
|--------------------------------------------------------------------------------------------------|------------------------------------------------------------------------------------------------|--------------------------------------------|----------------------------------|--------------------------------------------------------------------------------------------------------------------------------------------------------------------------------------------------------------------------------------------------------------------------------------------------------------------------------------------------------------------------------------------------------------------------------------------------------------------------------------------------------------------------------------------------------------------------------------------------------------------------------------------------------------------------------------------------------------------------------------------------------------------------------------------------------------------------------------------------------------------------------------------------------------------------------------------------------------------------------------------------------------------------------------------------------------------------------------------------------------------------------------------------------------------------------------------------------------------------------------------------------------------------------------------------------------------------------------------------------------------------------------------------------------------------------------------------------------------------------------------------------------------------------------------------------------------------------------------------------------------------------------------------------------------------------------------------------------------------------------------------------------------------------------------------------------------------------------------------------------------------------------------------------------------------------------------------------------------------------------------------------------------------------------------------------------------------------------------------------------------------------------|
| Floor Finishes                                                                                   | Wall Finishes                                                                                  | <b>Ceiling Finishes</b>                    |                                  | iiiiii                                                                                                                                                                                                                                                                                                                                                                                                                                                                                                                                                                                                                                                                                                                                                                                                                                                                                                                                                                                                                                                                                                                                                                                                                                                                                                                                                                                                                                                                                                                                                                                                                                                                                                                                                                                                                                                                                                                                                                                                                                                                                                                               |
| Adequate                                                                                         | ☐ Adequate<br>☐ Marginal                                                                       | 🖂 A dequate<br>🗔 Marginal                  |                                  |                                                                                                                                                                                                                                                                                                                                                                                                                                                                                                                                                                                                                                                                                                                                                                                                                                                                                                                                                                                                                                                                                                                                                                                                                                                                                                                                                                                                                                                                                                                                                                                                                                                                                                                                                                                                                                                                                                                                                                                                                                                                                                                                      |
| 🖾 Not Adequate                                                                                   | 🖂 Not Adequate                                                                                 |                                            | Ryan Hall                        | mation<br>61 SF Sprinkler: No                                                                                                                                                                                                                                                                                                                                                                                                                                                                                                                                                                                                                                                                                                                                                                                                                                                                                                                                                                                                                                                                                                                                                                                                                                                                                                                                                                                                                                                                                                                                                                                                                                                                                                                                                                                                                                                                                                                                                                                                                                                                                                        |
| unraveling, stained                                                                              | peeling, graffiti                                                                              | 9 Rooms 9<br>9 Rooms 7<br>7 Rooms 7        |                                  | Fire Alarm: Yes 7 Exterior: Brick 2 and 1988 Interior Structure: Steel Frame Roof type: Low slope Filoor Deck: Concrete                                                                                                                                                                                                                                                                                                                                                                                                                                                                                                                                                                                                                                                                                                                                                                                                                                                                                                                                                                                                                                                                                                                                                                                                                                                                                                                                                                                                                                                                                                                                                                                                                                                                                                                                                                                                                                                                                                                                                                                                              |
| Lighting                                                                                         | Power                                                                                          | 6 Rooms<br>5 Rooms<br>Data 4 Rooms         |                                  | lions                                                                                                                                                                                                                                                                                                                                                                                                                                                                                                                                                                                                                                                                                                                                                                                                                                                                                                                                                                                                                                                                                                                                                                                                                                                                                                                                                                                                                                                                                                                                                                                                                                                                                                                                                                                                                                                                                                                                                                                                                                                                                                                                |
| 🗌 A dequate                                                                                      | Adequate                                                                                       | At 2 Rooms                                 |                                  | al system consists of (2) constant volume, multizone air handler units (AHUs) - one located on each floor. Each AHU<br>a chilled water coil and a heating deck with a steam coil. Chilled water corres from the campus thermal central plant<br>up ressure steam bolier located in the basement. The first floor unit has 12 zones and the second floor unit has 14                                                                                                                                                                                                                                                                                                                                                                                                                                                                                                                                                                                                                                                                                                                                                                                                                                                                                                                                                                                                                                                                                                                                                                                                                                                                                                                                                                                                                                                                                                                                                                                                                                                                                                                                                                  |
| ☐ Marginal<br>⊠ Not Adequate<br>single switch, dark at                                           | Marginal<br>☐ Not A dequate<br>not on all four walls                                           |                                            | ighting<br>Power<br>Data<br>HVAC | a wall mounted space thermostal located in one of the zone's rooms. Return air flows through louvers in the doors of<br>the the AHU, which is in violation of the building code.<br>The supply, return and outside air doutsive is induced with a the AHU, which is in violation of the building code.<br>The supply, return and outside air doutside air dou |
| teaching wall                                                                                    | 1         5           2         4                                                              | ■ Adequ                                    | ate 🔲 Marginal 🔳 Not A           | mas are not ADA compliant and the plumbing fixtures are old and do not meet code required maximum water use<br>er system is cast iron and is origininal to the building and in poor condition. The water service to the building is<br>el distribution within the building appears to be coppears to be coppears to be coppears<br>system is gutter and downspout. The dirinking foundaries are not ADA compliant. The plumbing systems for the most part are orginal,<br>approximately 60 yeers 0.6 beyond their expected useful life and should be replaced.                                                                                                                                                                                                                                                                                                                                                                                                                                                                                                                                                                                                                                                                                                                                                                                                                                                                                                                                                                                                                                                                                                                                                                                                                                                                                                                                                                                                                                                                                                                                                                       |
| HVAC                                                                                             | Acoustics                                                                                      | Equipment                                  |                                  | Electrical: Electrical power for Langner Hall is supplied from the campus power distribution system. The building service feeder is routed                                                                                                                                                                                                                                                                                                                                                                                                                                                                                                                                                                                                                                                                                                                                                                                                                                                                                                                                                                                                                                                                                                                                                                                                                                                                                                                                                                                                                                                                                                                                                                                                                                                                                                                                                                                                                                                                                                                                                                                           |
| <ul> <li>☐ A dequate</li> <li>☑ Marginal</li> <li>☐ Not A dequate</li> <li>window a/c</li> </ul> | <ul> <li>☐ Adequate</li> <li>☐ Marginal</li> <li>☑ Not Adequate</li> <li>window a/c</li> </ul> | ☐ Adequate<br>☐ Marginal<br>⊠ Not Adequate | _                                | overhead, via service drop from an overhead pole, to an outdoor power panelboard rated 600 amperes, 120240 V, three phase, four views.<br>The power panelboard serves three phase mechanical loads and a mail datification panelboard located in the building basement. The<br>besement panelboards serves building lighting, receptacles and smaller power loads. The service power panelboard was installed in 1988.<br>This panelboard is in good condition. However, the building was constructed in 1947, and the basement panelboard and the remaining<br>electrical equipment within the building lighting, receptacles service life, and should be replaced.<br>The building lighting consists mostly of fluorescent fistures, with incandescent fistures in A/C nooms, closets, and in a few additional<br>locations. The lighting was recently upgraded to use energy efficient ballasts and lamps. However, the existing fisture housings were not<br>replaced. A number of fistures have damaged lens or missing parts. This is also true for the building altighting system. Extenior and<br>perimeter building lighting thrues building, with new fistures or upgrading the existing fistures, and by adding abuild be improved as needed,<br>either brighting the lighting fistures with new fistures or upgrading the existing fistures, and by adding additional fistures where needed.<br>Telephone cabling is reported in good condition, with adequate lines routed into the building entition alter lister and<br>outdated. It should be replaced with a new system. Door keys are used for building entry and special keys for special room access.                                                                                                                                                                                                                                                                                                                                                                                                                                                            |