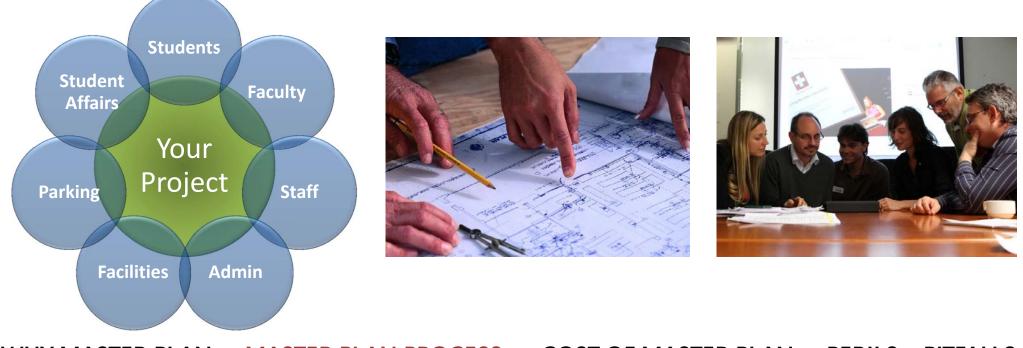

# DETERMINING THE PROJECT REQUIREMENTS

Establishing Project Goals

- Engage Project Stakeholders
- Conduct Focus Group Sessions
- UTILIZE CONSENSUS DRIVEN GOAL SETTING TOOLS