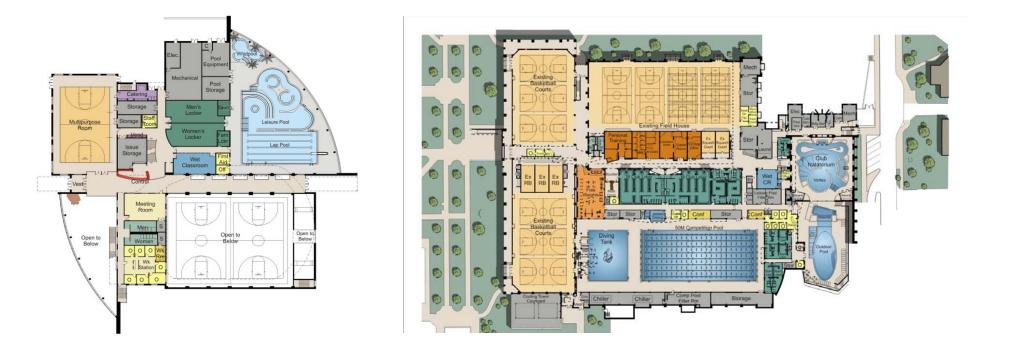

## **PROJECT MASTER PLAN: THE PRE-DESIGN PHASE**

- Existing Resources Analysis
  - Site
  - Existing Facility
- Market & Demographic Analysis
- FINANCIAL CAPACITY

## **DATA COLLECTION AND ASSESSMENT** Existing Resources Analysis - Site

|                                                                                                  | LLECTION A                                                                                     |                                            | _                                | Facility Condition Index - 2010<br>Hastings*Chivetta TEXA LUTHIEAN UNIVERSITY Connell<br>Building Name: Langner Hall<br>Building ID No.: 2                                                                                                                                                                                                                                                                                                                                                                                                                                                                                                                                                                                                                                                                                                                                                                                                                                                                                                                                                                                                                                                                                                                                                                                                                                                                                                                                                                                                                                                                                                                                                                                                                                                                                                                                                                                                                                                                                                                                                                                           |
|--------------------------------------------------------------------------------------------------|------------------------------------------------------------------------------------------------|--------------------------------------------|----------------------------------|--------------------------------------------------------------------------------------------------------------------------------------------------------------------------------------------------------------------------------------------------------------------------------------------------------------------------------------------------------------------------------------------------------------------------------------------------------------------------------------------------------------------------------------------------------------------------------------------------------------------------------------------------------------------------------------------------------------------------------------------------------------------------------------------------------------------------------------------------------------------------------------------------------------------------------------------------------------------------------------------------------------------------------------------------------------------------------------------------------------------------------------------------------------------------------------------------------------------------------------------------------------------------------------------------------------------------------------------------------------------------------------------------------------------------------------------------------------------------------------------------------------------------------------------------------------------------------------------------------------------------------------------------------------------------------------------------------------------------------------------------------------------------------------------------------------------------------------------------------------------------------------------------------------------------------------------------------------------------------------------------------------------------------------------------------------------------------------------------------------------------------------|
| Floor Finishes                                                                                   | Wall Finishes                                                                                  | <b>Ceiling Finishes</b>                    |                                  | iiiiii                                                                                                                                                                                                                                                                                                                                                                                                                                                                                                                                                                                                                                                                                                                                                                                                                                                                                                                                                                                                                                                                                                                                                                                                                                                                                                                                                                                                                                                                                                                                                                                                                                                                                                                                                                                                                                                                                                                                                                                                                                                                                                                               |
| Adequate                                                                                         | ☐ Adequate<br>☐ Marginal                                                                       | 🖂 A dequate<br>🗔 Marginal                  |                                  |                                                                                                                                                                                                                                                                                                                                                                                                                                                                                                                                                                                                                                                                                                                                                                                                                                                                                                                                                                                                                                                                                                                                                                                                                                                                                                                                                                                                                                                                                                                                                                                                                                                                                                                                                                                                                                                                                                                                                                                                                                                                                                                                      |
| 🖾 Not Adequate                                                                                   | 🖂 Not Adequate                                                                                 |                                            | Ryan Hall                        | mation<br>61 SF Sprinkler: No                                                                                                                                                                                                                                                                                                                                                                                                                                                                                                                                                                                                                                                                                                                                                                                                                                                                                                                                                                                                                                                                                                                                                                                                                                                                                                                                                                                                                                                                                                                                                                                                                                                                                                                                                                                                                                                                                                                                                                                                                                                                                                        |
| unraveling, stained                                                                              | peeling, graffiti                                                                              | 9 Rooms 9<br>9 Rooms 7<br>7 Rooms 7        |                                  | Fire Alarm: Yes 7 Exterior: Brick 2 and 1988 Interior Structure: Steel Frame Roof type: Low slope Filoor Deck: Concrete                                                                                                                                                                                                                                                                                                                                                                                                                                                                                                                                                                                                                                                                                                                                                                                                                                                                                                                                                                                                                                                                                                                                                                                                                                                                                                                                                                                                                                                                                                                                                                                                                                                                                                                                                                                                                                                                                                                                                                                                              |
| Lighting                                                                                         | Power                                                                                          | 6 Rooms<br>5 Rooms<br>Data 4 Rooms         |                                  | lions                                                                                                                                                                                                                                                                                                                                                                                                                                                                                                                                                                                                                                                                                                                                                                                                                                                                                                                                                                                                                                                                                                                                                                                                                                                                                                                                                                                                                                                                                                                                                                                                                                                                                                                                                                                                                                                                                                                                                                                                                                                                                                                                |
| 🗌 A dequate                                                                                      | Adequate                                                                                       | At 2 Rooms                                 |                                  | al system consists of (2) constant volume, multizone air handler units (AHUs) - one located on each floor. Each AHU<br>a chilled water coil and a heating deck with a steam coil. Chilled water corres from the campus thermal central plant<br>up ressure steam bolier located in the basement. The first floor unit has 12 zones and the second floor unit has 14                                                                                                                                                                                                                                                                                                                                                                                                                                                                                                                                                                                                                                                                                                                                                                                                                                                                                                                                                                                                                                                                                                                                                                                                                                                                                                                                                                                                                                                                                                                                                                                                                                                                                                                                                                  |
| ☐ Marginal<br>⊠ Not Adequate<br>single switch, dark at                                           | Marginal<br>☐ Not A dequate<br>not on all four walls                                           |                                            | ighting<br>Power<br>Data<br>HVAC | a wall mounted space thermostal located in one of the zone's rooms. Return air flows through louvers in the doors of<br>the the AHU, which is in violation of the building code.<br>The supply, return and outside air doutsive is induced with a the AHU, which is in violation of the building code.<br>The supply, return and outside air doutside air dou |
| teaching wall                                                                                    | 1         5           2         4                                                              | ■ Adequ                                    | ate 🔲 Marginal 🔳 Not A           | mas are not ADA compliant and the plumbing fixtures are old and do not meet code required maximum water use<br>er system is cast iron and is origininal to the building and in poor condition. The water service to the building is<br>el distribution within the building appears to be coppears to be coppears to be coppears<br>system is gutter and downspout. The dirinking foundaries are not ADA compliant. The plumbing systems for the most part are orginal,<br>approximately 60 yeers 0.6 beyond their expected useful life and should be replaced.                                                                                                                                                                                                                                                                                                                                                                                                                                                                                                                                                                                                                                                                                                                                                                                                                                                                                                                                                                                                                                                                                                                                                                                                                                                                                                                                                                                                                                                                                                                                                                       |
| HVAC                                                                                             | Acoustics                                                                                      | Equipment                                  |                                  | Electrical: Electrical power for Langner Hall is supplied from the campus power distribution system. The building service feeder is routed                                                                                                                                                                                                                                                                                                                                                                                                                                                                                                                                                                                                                                                                                                                                                                                                                                                                                                                                                                                                                                                                                                                                                                                                                                                                                                                                                                                                                                                                                                                                                                                                                                                                                                                                                                                                                                                                                                                                                                                           |
| <ul> <li>☐ A dequate</li> <li>☑ Marginal</li> <li>☐ Not A dequate</li> <li>window a/c</li> </ul> | <ul> <li>☐ Adequate</li> <li>☐ Marginal</li> <li>☑ Not Adequate</li> <li>window a/c</li> </ul> | ☐ Adequate<br>☐ Marginal<br>⊠ Not Adequate | _                                | overhead, via service drop from an overhead pole, to an outdoor power panelboard rated 600 amperes, 120240 V, three phase, four views.<br>The power panelboard serves three phase mechanical loads and a mail datification panelboard located in the building basement. The<br>besement panelboards serves building lighting, receptacles and smaller power loads. The service power panelboard was installed in 1988.<br>This panelboard is in good condition. However, the building was constructed in 1947, and the basement panelboard and the remaining<br>electrical equipment within the building lighting, receptacles service life, and should be replaced.<br>The building lighting consists mostly of fluorescent fistures, with incandescent fistures in A/C nooms, closets, and in a few additional<br>locations. The lighting was recently upgraded to use energy efficient ballasts and lamps. However, the existing fisture housings were not<br>replaced. A number of fistures have damaged lens or missing parts. This is also true for the building altighting system. Extenior and<br>perimeter building lighting thrues building, with new fistures or upgrading the existing fistures, and by adding abuild be improved as needed,<br>either brighting the lighting fistures with new fistures or upgrading the existing fistures, and by adding additional fistures where needed.<br>Telephone cabling is reported in good condition, with adequate lines routed into the building entition alter lister and<br>outdated. It should be replaced with a new system. Door keys are used for building entry and special keys for special room access.                                                                                                                                                                                                                                                                                                                                                                                                                                                            |

## **DATA COLLECTION AND ASSESSMENT** Existing Resources Analysis - Facility

- Assess Existing Facilities
- Determine Facilities Condition Index (FCI)
  - FCI = Renovation / Replacement Cost