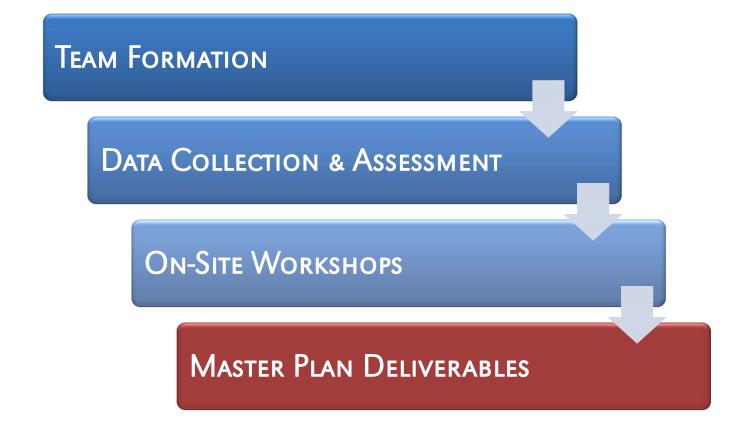

# TEAM FORMATION

## **PROJECT MASTER PLAN: THE PRE-DESIGN PHASE**

- Existing Resources Analysis
  - Site
  - Existing Facility
- Market & Demographic Analysis
- FINANCIAL CAPACITY

## **DATA COLLECTION AND ASSESSMENT** Existing Resources Analysis - Site

|                                                                                                  | LLECTION A                                                                                     |                                            | _                                | Facility Condition Index - 2010<br>Hastings*Chivetta TEXA LUTHIEAN UNIVERSITY Connell<br>Building Name: Langner Hall<br>Building ID No.: 2                                                                                                                                                                                                                                                                                                                                                                                                                                                                                                                                                                                                                                                                                                                                                                                                                                                                                                                                                                                                                                                                                                                                                                                                                                                                                                                                                                                                                                                                                                                                                                                                                                                                                                                                                                                                                                                                                                                                                                                           |
|--------------------------------------------------------------------------------------------------|------------------------------------------------------------------------------------------------|--------------------------------------------|----------------------------------|--------------------------------------------------------------------------------------------------------------------------------------------------------------------------------------------------------------------------------------------------------------------------------------------------------------------------------------------------------------------------------------------------------------------------------------------------------------------------------------------------------------------------------------------------------------------------------------------------------------------------------------------------------------------------------------------------------------------------------------------------------------------------------------------------------------------------------------------------------------------------------------------------------------------------------------------------------------------------------------------------------------------------------------------------------------------------------------------------------------------------------------------------------------------------------------------------------------------------------------------------------------------------------------------------------------------------------------------------------------------------------------------------------------------------------------------------------------------------------------------------------------------------------------------------------------------------------------------------------------------------------------------------------------------------------------------------------------------------------------------------------------------------------------------------------------------------------------------------------------------------------------------------------------------------------------------------------------------------------------------------------------------------------------------------------------------------------------------------------------------------------------|
| Floor Finishes                                                                                   | Wall Finishes                                                                                  | <b>Ceiling Finishes</b>                    |                                  | iiiiii                                                                                                                                                                                                                                                                                                                                                                                                                                                                                                                                                                                                                                                                                                                                                                                                                                                                                                                                                                                                                                                                                                                                                                                                                                                                                                                                                                                                                                                                                                                                                                                                                                                                                                                                                                                                                                                                                                                                                                                                                                                                                                                               |
| Adequate                                                                                         | ☐ Adequate<br>☐ Marginal                                                                       | 🖂 A dequate<br>🗔 Marginal                  |                                  |                                                                                                                                                                                                                                                                                                                                                                                                                                                                                                                                                                                                                                                                                                                                                                                                                                                                                                                                                                                                                                                                                                                                                                                                                                                                                                                                                                                                                                                                                                                                                                                                                                                                                                                                                                                                                                                                                                                                                                                                                                                                                                                                      |
| 🖾 Not Adequate                                                                                   | 🖂 Not Adequate                                                                                 |                                            | Ryan Hall                        | mation<br>61 SF Sprinkler: No                                                                                                                                                                                                                                                                                                                                                                                                                                                                                                                                                                                                                                                                                                                                                                                                                                                                                                                                                                                                                                                                                                                                                                                                                                                                                                                                                                                                                                                                                                                                                                                                                                                                                                                                                                                                                                                                                                                                                                                                                                                                                                        |
| unraveling, stained                                                                              | peeling, graffiti                                                                              | 9 Rooms 9<br>9 Rooms 7<br>7 Rooms 7        |                                  | Fire Alarm: Yes 7 Exterior: Brick 2 and 1988 Interior Structure: Steel Frame Roof type: Low slope Filoor Deck: Concrete                                                                                                                                                                                                                                                                                                                                                                                                                                                                                                                                                                                                                                                                                                                                                                                                                                                                                                                                                                                                                                                                                                                                                                                                                                                                                                                                                                                                                                                                                                                                                                                                                                                                                                                                                                                                                                                                                                                                                                                                              |
| Lighting                                                                                         | Power                                                                                          | 6 Rooms<br>5 Rooms<br>Data 4 Rooms         |                                  | lions                                                                                                                                                                                                                                                                                                                                                                                                                                                                                                                                                                                                                                                                                                                                                                                                                                                                                                                                                                                                                                                                                                                                                                                                                                                                                                                                                                                                                                                                                                                                                                                                                                                                                                                                                                                                                                                                                                                                                                                                                                                                                                                                |
| 🗌 A dequate                                                                                      | Adequate                                                                                       | At 2 Rooms                                 |                                  | al system consists of (2) constant volume, multizone air handler units (AHUs) - one located on each floor. Each AHU<br>a chilled water coil and a heating deck with a steam coil. Chilled water corres from the campus thermal central plant<br>up ressure steam bolier located in the basement. The first floor unit has 12 zones and the second floor unit has 14                                                                                                                                                                                                                                                                                                                                                                                                                                                                                                                                                                                                                                                                                                                                                                                                                                                                                                                                                                                                                                                                                                                                                                                                                                                                                                                                                                                                                                                                                                                                                                                                                                                                                                                                                                  |
| ☐ Marginal<br>⊠ Not Adequate<br>single switch, dark at                                           | Marginal<br>☐ Not A dequate<br>not on all four walls                                           |                                            | ighting<br>Power<br>Data<br>HVAC | a wall mounted space thermostal located in one of the zone's rooms. Return air flows through louvers in the doors of<br>the the AHU, which is in violation of the building code.<br>The supply, return and outside air doutsive is induced with a the AHU, which is in violation of the building code.<br>The supply, return and outside air doutside air dou |
| teaching wall                                                                                    | 1         5           2         4                                                              | ■ Adequ                                    | ate 🔲 Marginal 🔳 Not A           | mas are not ADA compliant and the plumbing fixtures are old and do not meet code required maximum water use<br>er system is cast iron and is origininal to the building and in poor condition. The water service to the building is<br>el distribution within the building appears to be coppears to be coppears to be coppears<br>system is gutter and downspout. The dirinking foundaries are not ADA compliant. The plumbing systems for the most part are orginal,<br>approximately 60 yeers 0.6 beyond their expected useful life and should be replaced.                                                                                                                                                                                                                                                                                                                                                                                                                                                                                                                                                                                                                                                                                                                                                                                                                                                                                                                                                                                                                                                                                                                                                                                                                                                                                                                                                                                                                                                                                                                                                                       |
| HVAC                                                                                             | Acoustics                                                                                      | Equipment                                  |                                  | Electrical: Electrical power for Langner Hall is supplied from the campus power distribution system. The building service feeder is routed                                                                                                                                                                                                                                                                                                                                                                                                                                                                                                                                                                                                                                                                                                                                                                                                                                                                                                                                                                                                                                                                                                                                                                                                                                                                                                                                                                                                                                                                                                                                                                                                                                                                                                                                                                                                                                                                                                                                                                                           |
| <ul> <li>☐ A dequate</li> <li>☑ Marginal</li> <li>☐ Not A dequate</li> <li>window a/c</li> </ul> | <ul> <li>☐ Adequate</li> <li>☐ Marginal</li> <li>☑ Not Adequate</li> <li>window a/c</li> </ul> | ☐ Adequate<br>☐ Marginal<br>⊠ Not Adequate | _                                | overhead, via service drop from an overhead pole, to an outdoor power panelboard rated 600 amperes, 120240 V, three phase, four views.<br>The power panelboard serves three phase mechanical loads and a mail datification panelboard located in the building basement. The<br>besement panelboards serves building lighting, receptacles and smaller power loads. The service power panelboard was installed in 1988.<br>This panelboard is in good condition. However, the building was constructed in 1947, and the basement panelboard and the remaining<br>electrical equipment within the building lighting, receptacles service life, and should be replaced.<br>The building lighting consists mostly of fluorescent fistures, with incandescent fistures in A/C nooms, closets, and in a few additional<br>locations. The lighting was recently upgraded to use energy efficient ballasts and lamps. However, the existing fisture housings were not<br>replaced. A number of fistures have damaged lens or missing parts. This is also true for the building altighting system. Extenior and<br>perimeter building lighting thrues building, with new fistures or upgrading the existing fistures, and by adding abuild be improved as needed,<br>either brighting the lighting fistures with new fistures or upgrading the existing fistures, and by adding additional fistures where needed.<br>Telephone cabling is reported in good condition, with adequate lines routed into the building entition alter lister and<br>outdated. It should be replaced with a new system. Door keys are used for building entry and special keys for special room access.                                                                                                                                                                                                                                                                                                                                                                                                                                                            |

## **DATA COLLECTION AND ASSESSMENT** Existing Resources Analysis - Facility

- Assess Existing Facilities
- Determine Facilities Condition Index (FCI)
  - FCI = Renovation / Replacement Cost