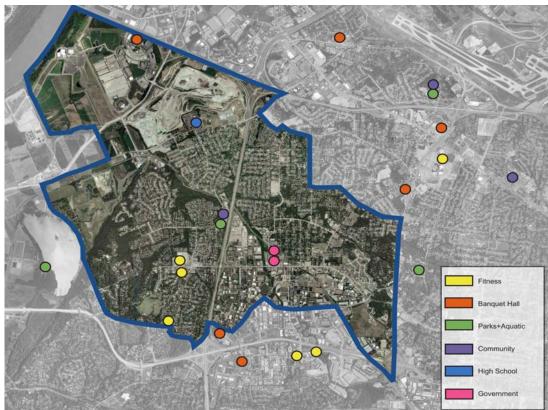

ccess.                                                                                                                                                                                                                                                                                                                                                                                                                                                            |

## **DATA COLLECTION AND ASSESSMENT** Existing Resources Analysis - Facility

- Assess Existing Facilities
- Determine Facilities Condition Index (FCI)
  - FCI = Renovation / Replacement Cost





#### MARKET ANALYSIS

- IDENTIFY CLIENTELE'S ALTERNATIVES
- Assess Clientele's Alternatives
- Differentiating Factors
  - Size
  - Location
  - Fees



#### DEMOGRAPHIC ANALYSIS

#### Collegiate Demographic Analysis

- Program Information
- Personal Demographics
- Fee Tolerance
- PARTICIPATION RATES
  - Existing programs
  - New programs

Typically, campus recreation centers are not funded by State funds, therefore, they can only be built through an increase in your student recreation fee. The following questions are designed to gauge student support to pay an increased fee for a new campus recreation center on the Bast Campus and improvements in the Campus Recreation Center on City Campus. Please review the following options and their approximate fee levels.

|    | following POSSIBLE components