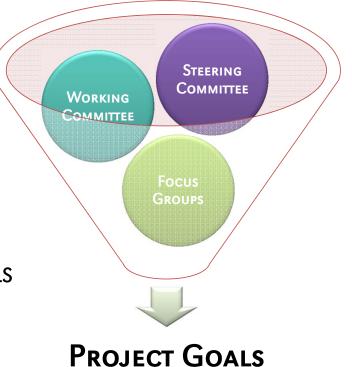

# TEAM FORMATION

#### TEAM SELECTION

• Interview Candidates

# DETERMINING THE PROJECT REQUIREMENTS

Establishing Project Goals

- Engage Project Stakeholders
- Conduct Focus Group Sessions
- UTILIZE CONSENSUS DRIVEN GOAL SETTING TOOLS