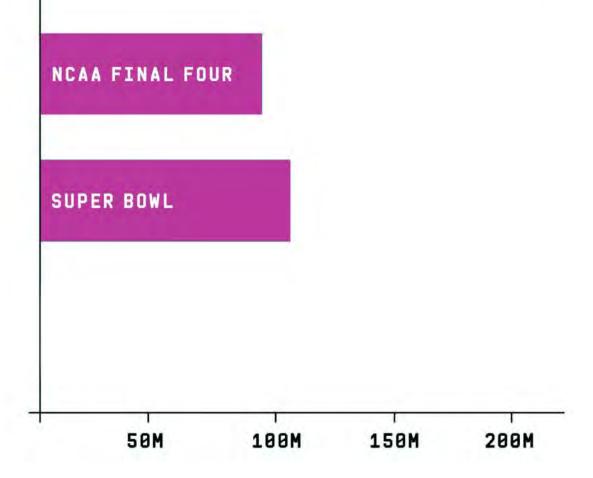

### Number of 2018 viewers (in millions)

#### NCAA FINAL FOUR

#### NCAA FINAL FOUR

SUPER BOWL

LEAGUE OF LEGENDS WORLD CHAMPIONSHIP

# 50M 100M 150M 200M