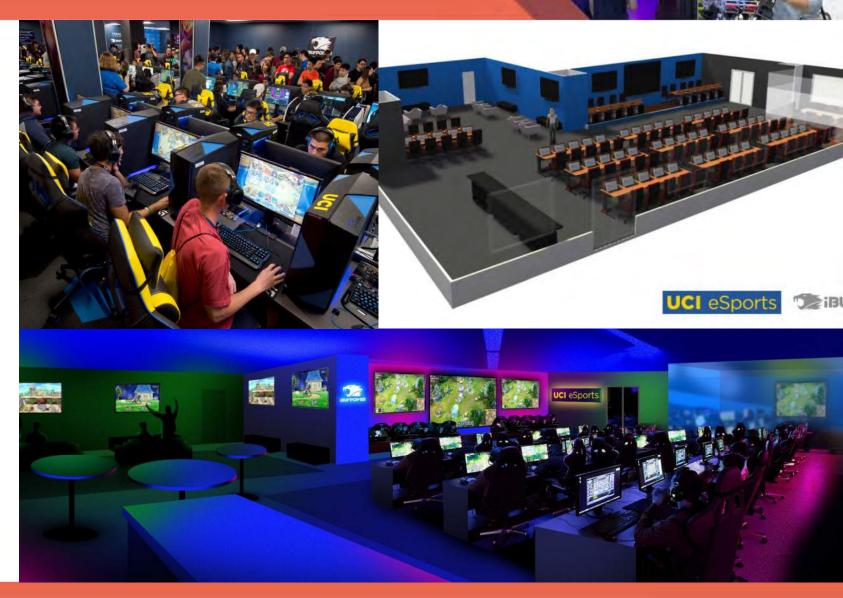

# 2,000-5,000 SF

Univ. of California Irvine

- Opened 2018
- \$250,000 + Sponsored Equipment
- 3,500 SF
- 80 Gaming PCs
- Console & Community
  Corner
- Broadcast Station
- Offers 10 Scholarships valued at \$15,000 each