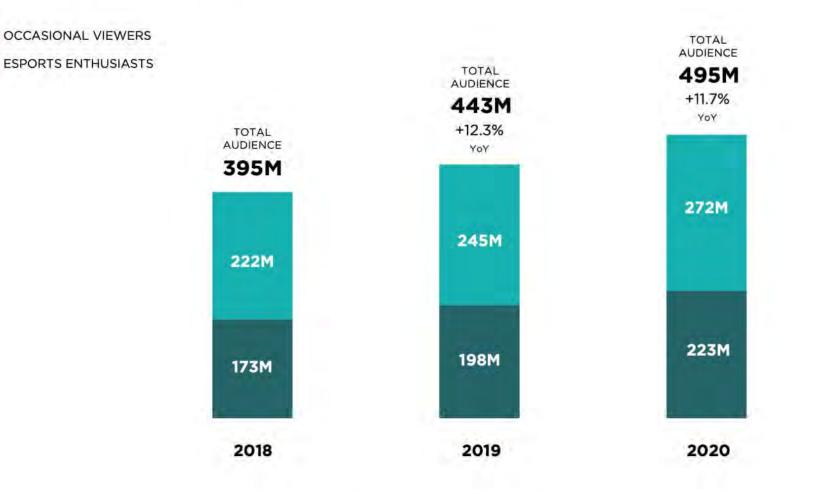

t is esports and why you should pay attention
- Planning for esports and the Campus Impact
  - Budget Considerations
  - Desirable Adjacencies & Interchanges
  - Programming
  - Infrastructure
  - Space Planning



# What is esports?



Esports: A multiplayer video game played competitively for spectators... That fosters a spirit of teamwork, inclusivity, and wellness... And prepares young adults for real world jobs and challenges.







### Number of 2018 viewers (in millions)

#### NCAA FINAL FOUR





### Number of 2018 viewers (in millions)





### Number of 2018 viewers (in millions)

#### NCAA FINAL FOUR

SUPER BOWL

LEAGUE OF LEGENDS WORLD CHAMPIONSHIP

# 50M 100M 150M 200M













#### NACE: PERCENT OF MEMBERSHIP W/ TEAMS FORMED







GLOBAL | FOR 2018, 2019, 2020

newzoo



©Newzoo | 2019 Global Esports Market Report, June 2019 newzoo.com/esportsreport



newzoo



**+9.0%** TOTAL MARKET CAGR 2018-2022

©Newzoo | 2019 Global Esports Market Report, June 2019 newzoo.com/esportsreport



newzoo



Newzoo's esports revenue figures always exclude revenues from betting, fantasy leagues, and similar cash-payout concepts, as well as revenues generated within games.

ENewzoo | 2019 Global Esports Market Report



# Investor Presentation

NASDAQ: SLGG April 2019



# **Evolution of the Gaming Market**

Macro trends are driving the exponential growth in gaming and esports.





# Major Brands Active in Esports Sponsorship

Endemic and non-endemic brands validate the mainstreaming of esports.



### **Esports Organizations**



# 160 + Member Institutions 170

# **TESP