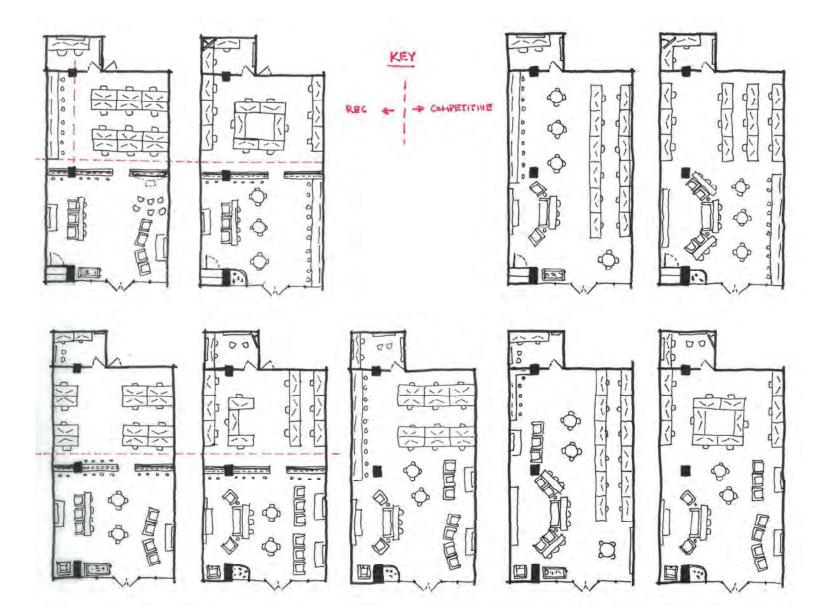

# SPACE PLANNING

- Define esports for your campus
- Identify Key Adjacencies & Interchanges
- Identify User Groups
  - Varsity Athletics
  - Club Sports
  - Recreational
  - Public/Community Events
- Building Code Analysis
  - Exiting

# SPACE PLANNING

- 30 SF/Gaming Station
  - 24 Station Arena x 30SF = 720 SF
- 120 SF/Coaches Office
- 60 SF Secure Storage Closet
- 300-400 SF Lounge
  - Large enough for couches, common viewing area, kitchenette
- 120-200 SF War Room/Conference
- 240 SF Analyst/Broadcast Studio
- 200 SF Production Room
- 6 SF/Per Audience Seat (not including aisles)
- 300 SF Performance Stage (Team of 6)

30 SF/Gaming Station 24 Station Arena = 720 SF

120 SF Coach Office150 SF War Room200-400 SF Lounge

30 SF/Gaming Station 24 Station Arena = 720 SF