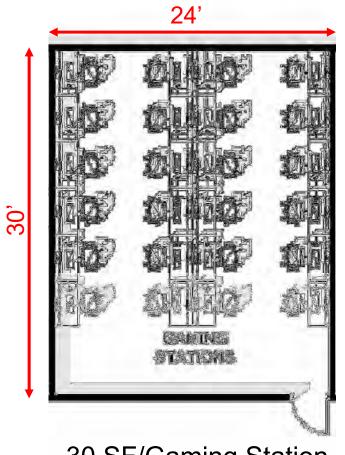

# SPACE PLANNING

- 30 SF/Gaming Station
  - 24 Station Arena x 30SF = 720 SF
- 120 SF/Coaches Office
- 60 SF Secure Storage Closet
- 300-400 SF Lounge
  - Large enough for couches, common viewing area, kitchenette
- 120-200 SF War Room/Conference
- 240 SF Analyst/Broadcast Studio
- 200 SF Production Room
- 6 SF/Per Audience Seat (not including aisles)
- 300 SF Performance Stage (Team of 6)

30 SF/Gaming Station 24 Station Arena = 720 SF

120 SF Coach Office150 SF War Room200-400 SF Lounge

30 SF/Gaming Station 24 Station Arena = 720 SF