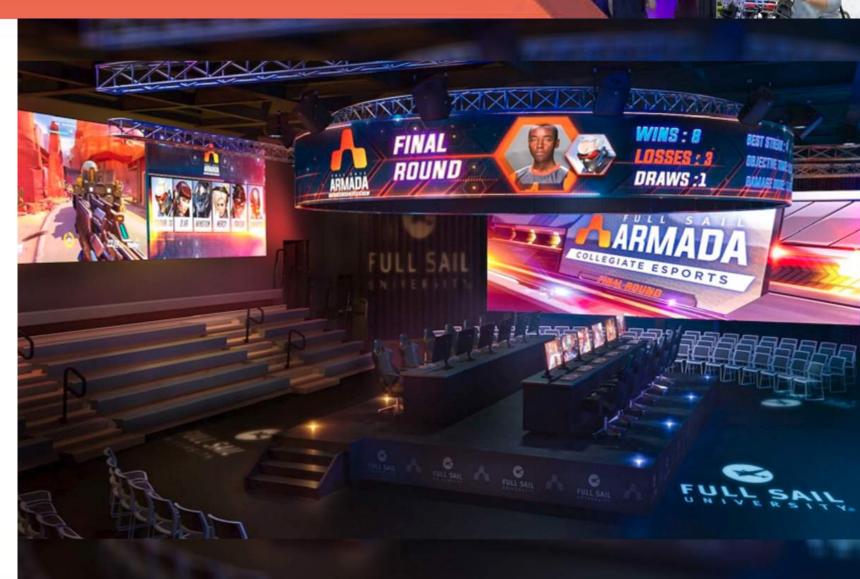

### Full Sail University

- Opened 2019
- \$6 million
- 11,200 SF
- 100 Athletes in Play
- 500 Guest Capacity
- Concert Level PA System
- 10 Million Pixels of LED Wall
- Full Production Studio
- Flexible Plan