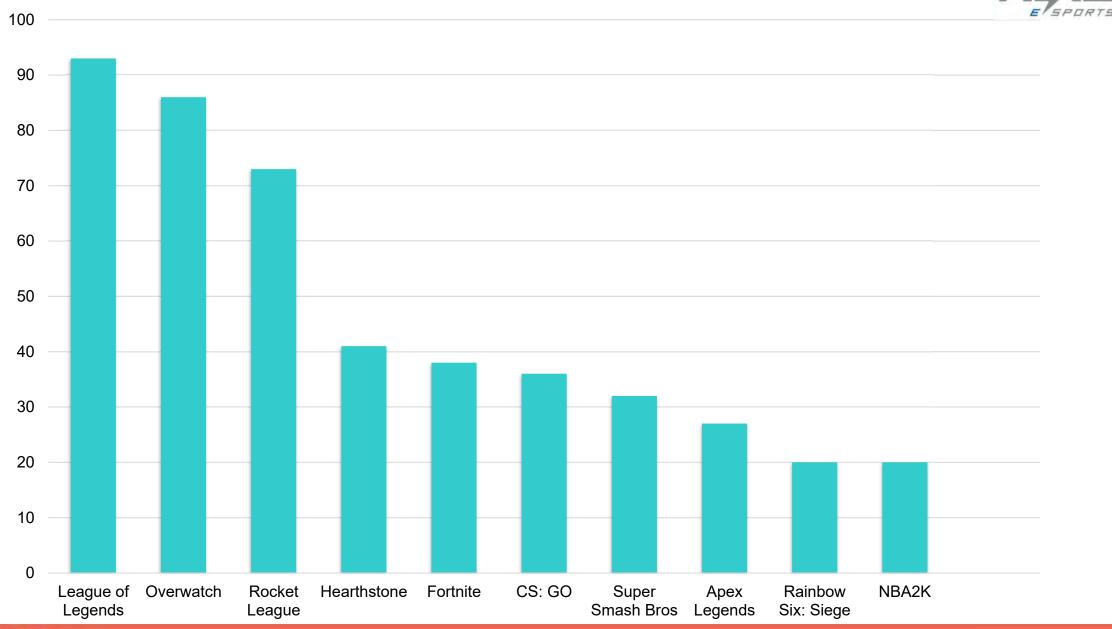

# **Evolution of the Gaming Market**

Macro trends are driving the exponential growth in gaming and esports.