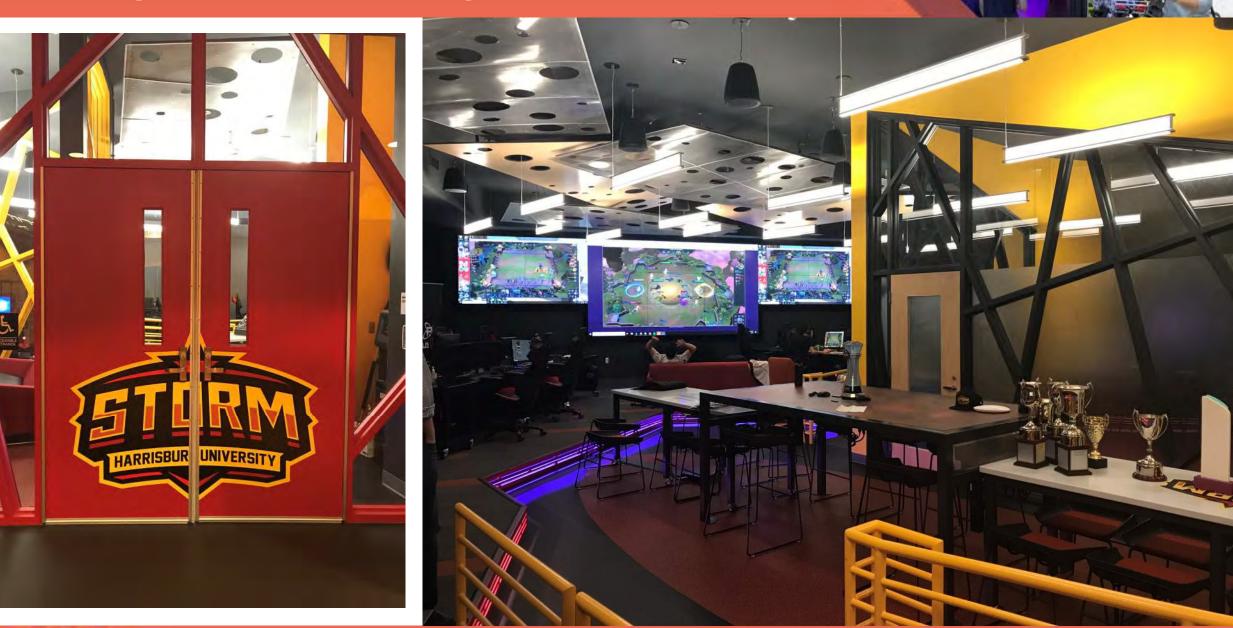

### Full Sail University

- Opened 2019
- \$6 million
- 11,200 SF
- 100 Athletes in Play
- 500 Guest Capacity
- Concert Level PA System
- 10 Million Pixels of LED Wall
- Full Production Studio
- Flexible Plan