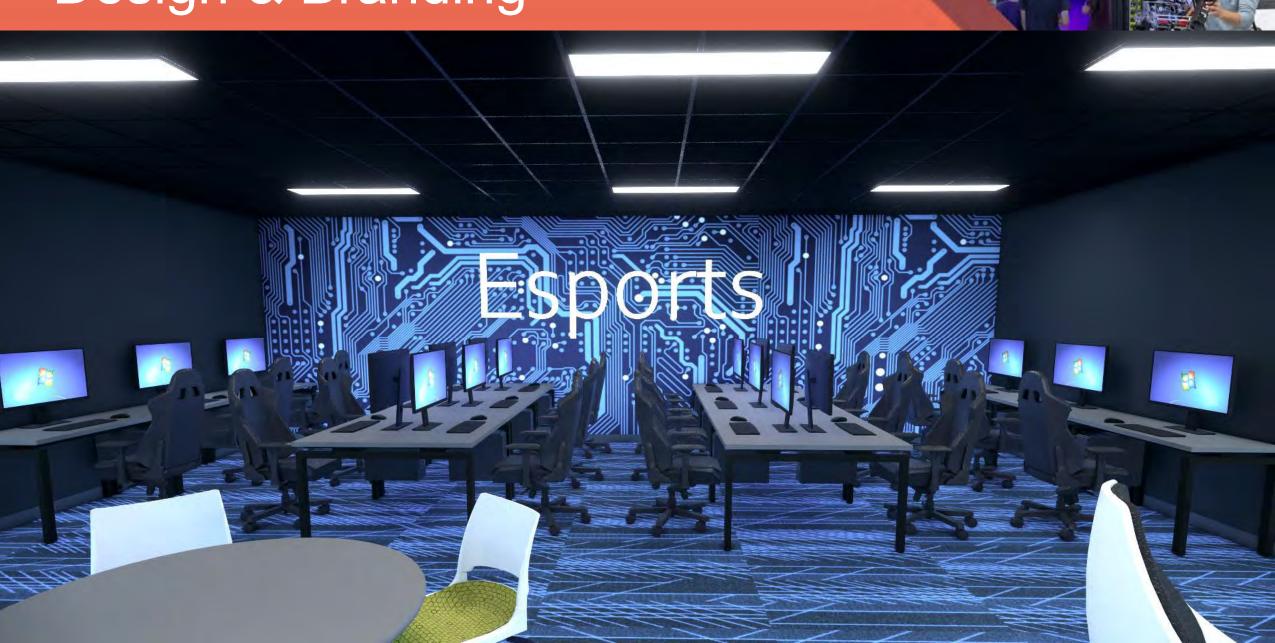

# SPACE PLANNING

- Define esports for your campus
- Identify Key Adjacencies & Interchanges
- Identify User Groups
  - Varsity Athletics
  - Club Sports
  - Recreational
  - Public/Community Events
- Building Code Analysis
  - Exiting

# SPACE PLANNING

- 30 SF/Gaming Station
  - 24 Station Arena x 30SF = 720 SF
- 120 SF/Coaches Office
- 60 SF Secure Storage Closet
- 300-400 SF Lounge
  - Large enough for couches, common viewing area, kitchenette
- 120-200 SF War Room/Conference
- 240 SF Analyst/Broadcast Studio
- 200 SF Production Room
- 6 SF/Per Audience Seat (not including aisles)
- 300 SF Performance Stage (Team of 6)

30 SF/Gaming Station 24 Station Arena = 720 SF

120 SF Coach Office150 SF War Room200-400 SF Lounge

30 SF/Gaming Station 24 Station Arena = 720 SF