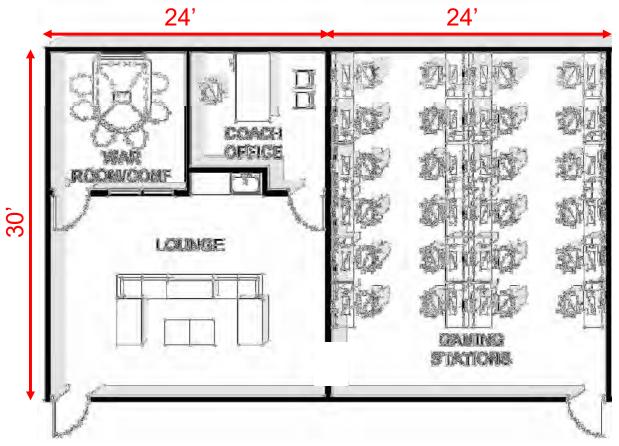

# SPACE PLANNING

- 30 SF/Gaming Station
  - 24 Station Arena x 30SF = 720 SF
- 120 SF/Coaches Office
- 60 SF Secure Storage Closet
- 300-400 SF Lounge
  - Large enough for couches, common viewing area, kitchenette
- 120-200 SF War Room/Conference
- 240 SF Analyst/Broadcast Studio
- 200 SF Production Room
- 6 SF/Per Audience Seat (not including aisles)
- 300 SF Performance Stage (Team of 6)

30 SF/Gaming Station 24 Station Arena = 720 SF

120 SF Coach Office150 SF War Room200-400 SF Lounge

30 SF/Gaming Station 24 Station Arena = 720 SF