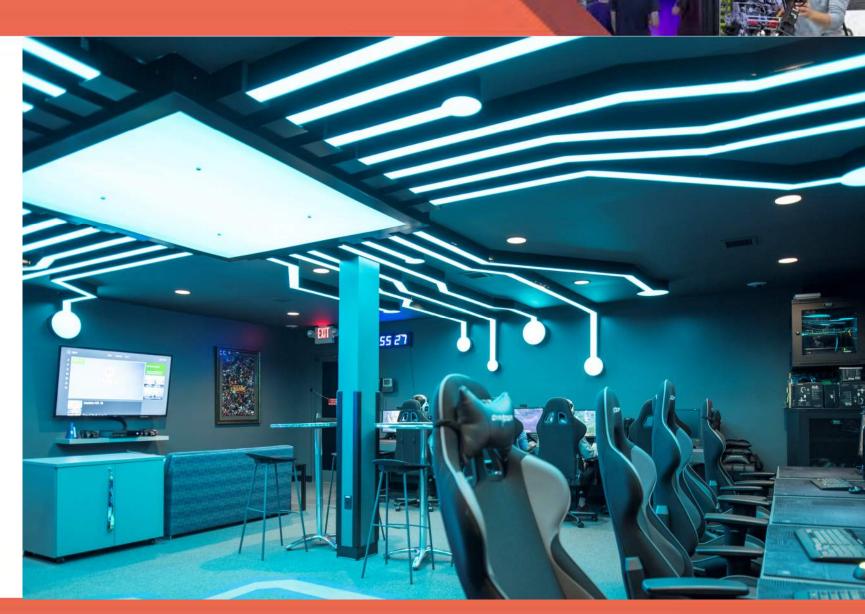

### Full Sail University

- Opened 2019
- \$6 million
- 11,200 SF
- 100 Athletes in Play
- 500 Guest Capacity
- Concert Level PA System
- 10 Million Pixels of LED Wall
- Full Production Studio
- Flexible Plan

# 2,000-5,000 SF

Univ. of California Irvine

- Opened 2018
- \$250,000 + Sponsored Equipment
- 3,500 SF
- 80 Gaming PCs
- Console & Community
  Corner
- Broadcast Station
- Offers 10 Scholarships valued at \$15,000 each