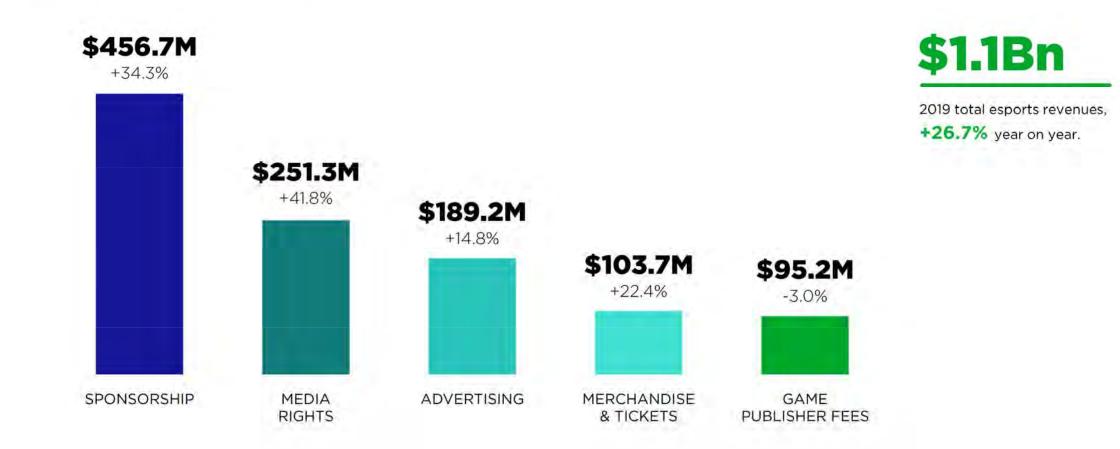

esports?



Esports: A multiplayer video game played competitively for spectators... That fosters a spirit of teamwork, inclusivity, and wellness... And prepares young adults for real world jobs and challenges.







### Number of 2018 viewers (in millions)

#### NCAA FINAL FOUR





### Number of 2018 viewers (in millions)





### Number of 2018 viewers (in millions)

#### NCAA FINAL FOUR

SUPER BOWL

LEAGUE OF LEGENDS WORLD CHAMPIONSHIP

# 50M 100M 150M 200M













#### NACE: PERCENT OF MEMBERSHIP W/ TEAMS FORMED







GLOBAL | FOR 2018, 2019, 2020

newzoo



©Newzoo | 2019 Global Esports Market Report, June 2019 newzoo.com/esportsreport



newzoo



**+9.0%** TOTAL MARKET CAGR 2018-2022

©Newzoo | 2019 Global Esports Market Report, June 2019 newzoo.com/esportsreport



newzoo



Newzoo's esports revenue figures always exclude revenues from betting, fantasy leagues, and similar cash-payout concepts, as well as revenues generated within games.

ENewzoo | 2019 Global Esports Market Report



# Investor Presentation

NASDAQ: SLGG April 2019



# **Evolution of the Gaming Market**

Macro trends are driving the exponential growth in gaming and esports.





# Major Brands Active in Esports Sponsorship

Endemic and non-endemic brands validate the mainstreaming of esports.



### **Esports Organizations**



# 160 + Member Institutions 170

# **TESPR** 270 + Chapters

# 

Newly Created

## **Esports Careers**

- Professional Player
- Coach/Analyst
- Shoutcaster/Host
- Broadcast Production Crew
- Journalist/Content Creator
- PR/Marketing
- Sales/Partnership Manager
- Tea