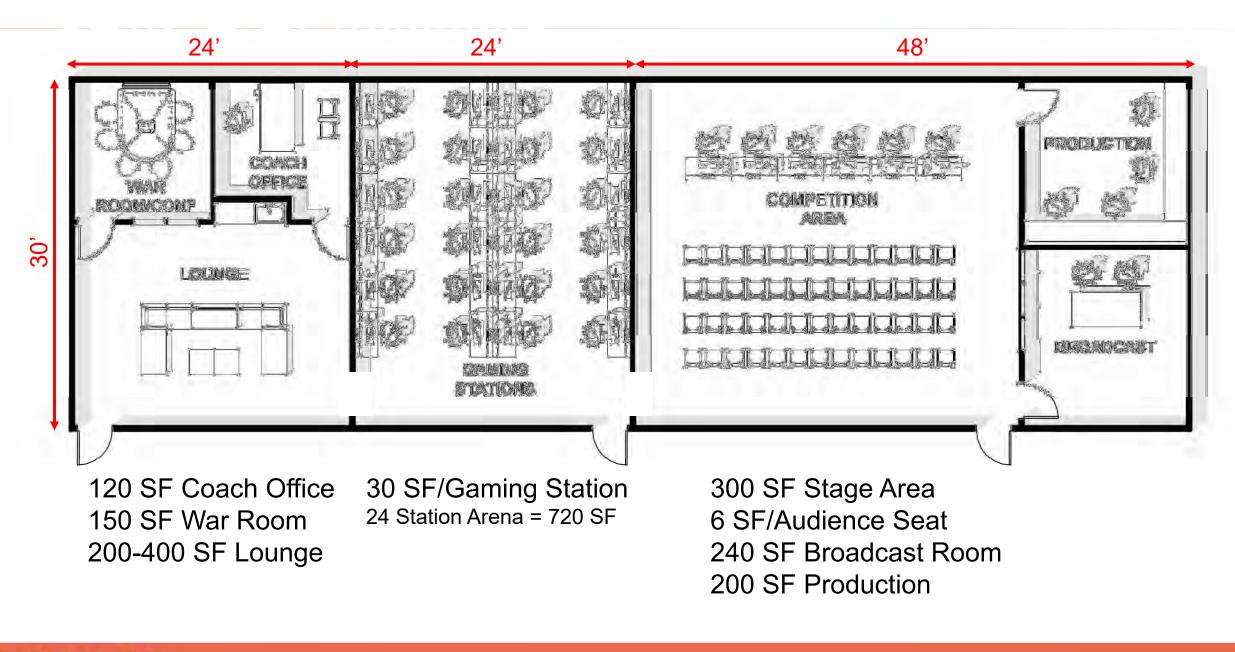

# SPACE PLANNING

- 30 SF/Gaming Station
  - 24 Station Arena x 30SF = 720 SF
- 120 SF/Coaches Office
- 60 SF Secure Storage Closet
- 300-400 SF Lounge
  - Large enough for couches, common viewing area, kitchenette
- 120-200 SF War Room/Conference
- 240 SF Analyst/Broadcast Studio
- 200 SF Production Room
- 6 SF/Per Audience Seat (not including aisles)
- 300 SF Performance Stage (Team of 6)

30 SF/Gaming Station 24 Station Arena = 720 SF

120 SF Coach Office150 SF War Room200-400 SF Lounge

30 SF/Gaming Station 24 Station Arena = 720 SF