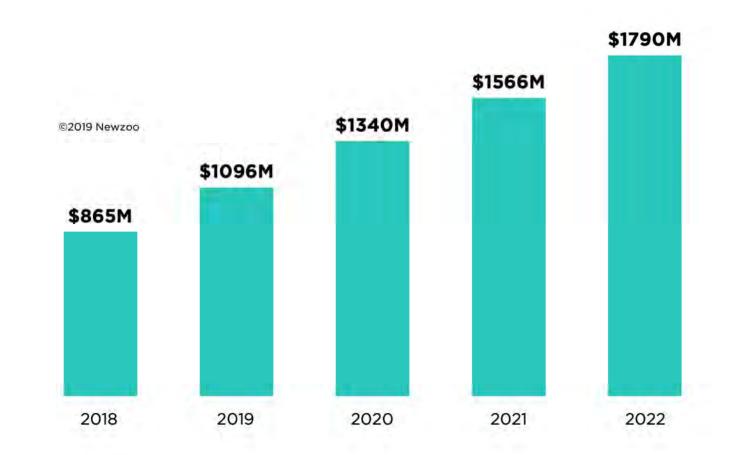

- Budget Considerations
  - Desirable Adjacencies & Interchanges
  - Programming
  - Infrastructure
  - Space Planning



# What is esports?



Esports: A multiplayer video game played competitively for spectators... That fosters a spirit of teamwork, inclusivity, and wellness... And prepares young adults for real world jobs and challenges.







### Number of 2018 viewers (in millions)

#### NCAA FINAL FOUR





### Number of 2018 viewers (in millions)





### Number of 2018 viewers (in millions)

#### NCAA FINAL FOUR

SUPER BOWL

LEAGUE OF LEGENDS WORLD CHAMPIONSHIP

# 50M 100M 150M 200M













#### NACE: PERCENT OF MEMBERSHIP W/ TEAMS FORMED







GLOBAL | FOR 2018, 2019, 2020

newzoo



©Newzoo | 2019 Global Esports Market Report, June 2019 newzoo.com/esportsreport



newzoo



**+9.0%** TOTAL MARKET CAGR 2018-2022

©Newzoo | 2019 Global Esports Market Report, June 2019 newzoo.com/esportsreport



newzoo



Newzoo's esports revenue figures always exclude revenues from betting, fantasy leagues, and similar cash-payout concepts, as well as revenues generated within games.

ENewzoo | 2019 Global Esports Market Report



# Investor Presentation

NASDAQ: SLGG April 2019



# **Evolution of the Gaming Market**

Macro trends are driving the exponential growth in gaming and esports.





# Major Brands Active in Esports Sponsorship

Endemic and non-endemic brands validate the mainstreaming of esports.



### **Esports Organizations**



# 160 + Member Institutions 170

# **TESPR** 270 + Chapters

# 

Newly Created

## **Esports Careers**

- Professional Player
- Coach/