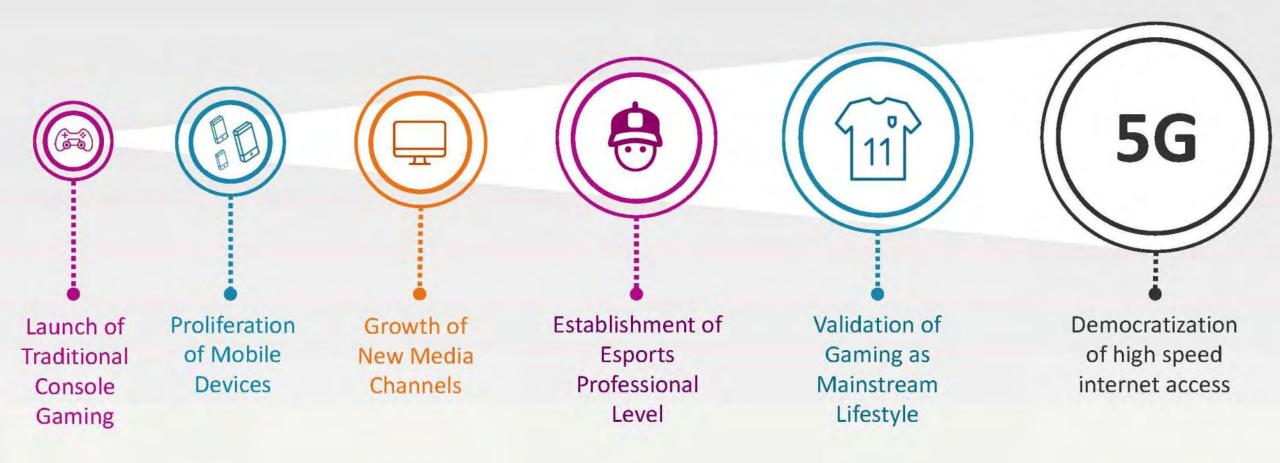

# **Evolution of the Gaming Market**

Macro trends are driving the exponential growth in gaming and esports.