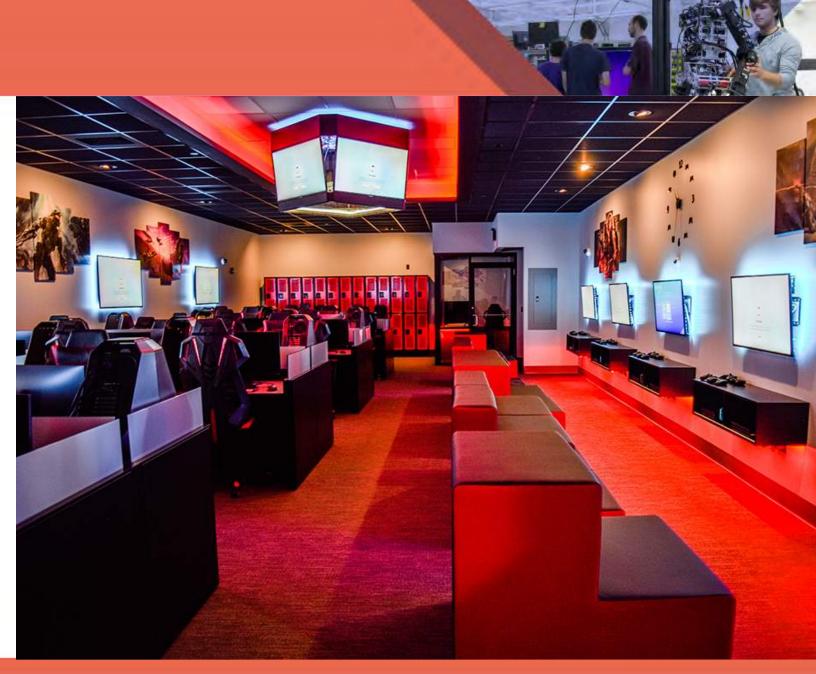

# 500-2,000 SF

Columbia College, MO

- One of First In the Nation - 2016
- \$300,000
- 840 SF
- Repurposing Existing
- Enrollment Focus
- 10 Gaming PC
- 2 Console Lounges
- Player Lounge
- Branding & Imaging
- Championship Team