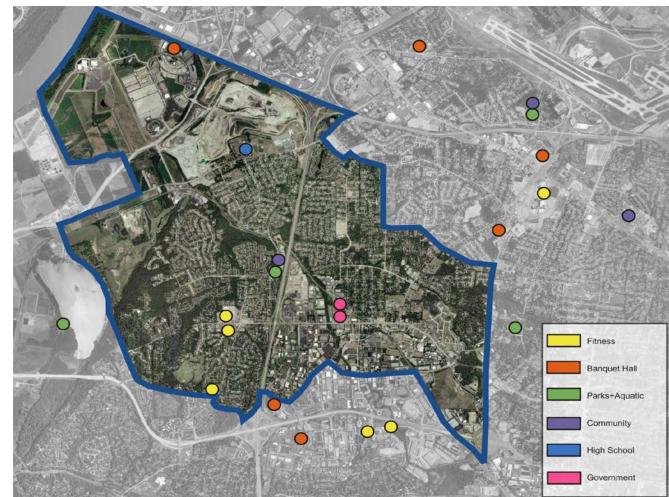

#### MARKET ANALYSIS

Service Zones

#### MARKET ANALYSIS

- IDENTIFY CLIENTELE'S ALTERNATIVES
- Assess Clientele's Alternatives
- DIFFERENTIATING FACTORS
  - Size
  - Location
  - Fees

Consensus Building Surveys