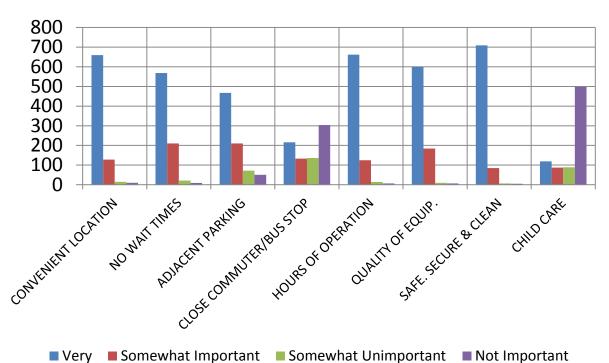

## **REACH YOUR CONSTITUENTS!**

"Do You Currently Use University Recreation Facilities?"