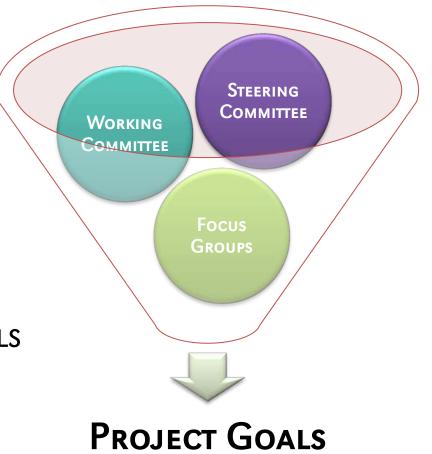

#### Establishing Project Goals

- ENGAGE PROJECT STAKEHOLDERS
- Conduct Focus Group Sessions
- UTILIZE CONSENSUS DRIVEN GOAL SETTING TOOLS