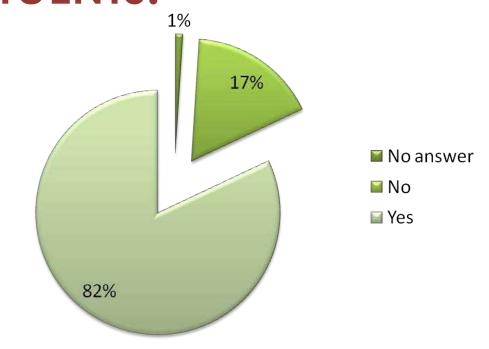

## **REACH YOUR CONSTITUENTS!**

"Do You Currently Use University Recreation Facilities?"