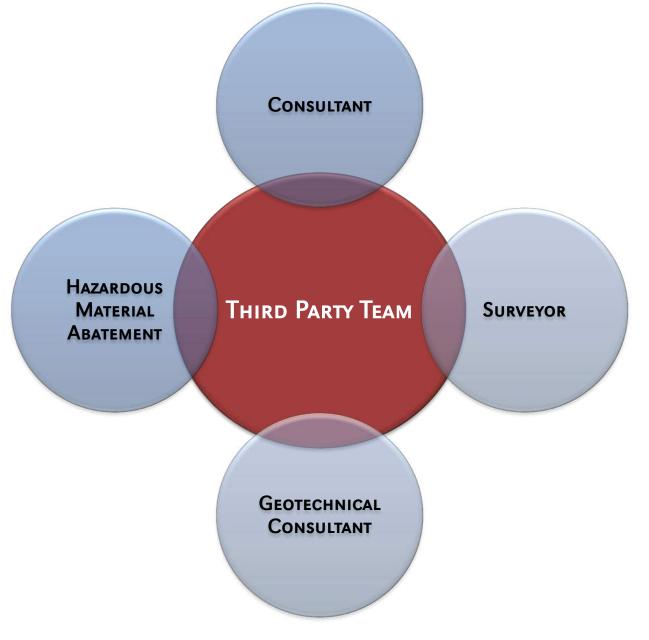

TIVE
- "10" FOOT PERSPECTIVE



## Types of Master Plans

- "1,000" FOOT PERSPECTIVE
- Land Acquisition
- GROWTH OR EXPANSION
- Building & Roadway Placement
- Long-Term Capital Needs
- 5-10 Year Time Frame



## Types of Master Plans

- "100" FOOT PERSPECTIVE
- STRATEGICALLY FOCUSED
- Building(s) Specific
- Correct Placement
- Establishes Funding Parameters
- 3-5 Year Time Frame



## TYPES OF MASTER PLANS

- "10" FOOT PERSPECTIVE
- Aesthetically Based
- Specific Development
- HARDSCAPE & LANDSCAPE
- Establish Standards and Guidelines
- 1-3 YEAR TIME FRAME



#### **PRESENTATION OUTLINE**

# MASTER PLAN PROCESS

#### **PROJECT MASTER PLAN: THE PRE-DESIGN PHASE**



#### **PROJECT MASTER PLAN: THE PRE-DESIGN PHASE**



Owner



#### ARCHITECT & ENGINEERS



**Specialists** 



THIRD PARTY



#### TEAM SELECTION



- Qualification Evaluation
- Due Diligence ٠
- Research, Reference Check
- Interview Candidates •

Used if Fee Proposal is Needed

Notify Selected Team •

## DETERMINING THE PROJECT REQUIREMENTS

#### Establishing Project Goals

- ENGAGE PROJECT STAKEHOLDERS
- Conduct Focus Group Sessions
- UTILIZE CONSENSUS DRIVEN GOAL SETTING TOOLS



## **DETERMINING THE PROJECT REQUIREMENTS** SUSTAINABILITY

- Widespread Popularity
- TRUE SUSTAINABILITY = VALUE
- Achievable Payback
- SUBSTANCE VS. IMAGE
- Alternatives to LEED



#### **PROJECT MASTER PLAN: THE PRE-DESIGN PHASE**



- Existing Resources Analysis
  - Site
  - Existing Facility
- Market & Demographic Analysis
- FINANCIAL CAPACITY



#### **DATA COLLECTION AND ASSESSMENT** EXISTING RESOURCES ANALYSIS - SITE



| Da