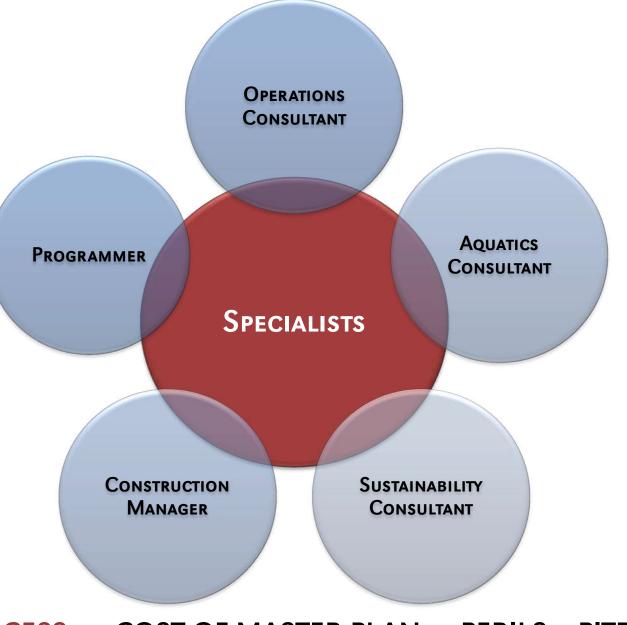

0" FOOT PERSPECTIVE
- "10" FOOT PERSPECTIVE



## Types of Master Plans

- "1,000" FOOT PERSPECTIVE
- Land Acquisition
- GROWTH OR EXPANSION
- Building & Roadway Placement
- Long-Term Capital Needs
- 5-10 Year Time Frame



## Types of Master Plans

- "100" FOOT PERSPECTIVE
- STRATEGICALLY FOCUSED
- Building(s) Specific
- Correct Placement
- Establishes Funding Parameters
- 3-5 Year Time Frame



## TYPES OF MASTER PLANS

- "10" FOOT PERSPECTIVE
- Aesthetically Based
- Specific Development
- HARDSCAPE & LANDSCAPE
- Establish Standards and Guidelines
- 1-3 YEAR TIME FRAME



#### **PRESENTATION OUTLINE**

# MASTER PLAN PROCESS

#### **PROJECT MASTER PLAN: THE PRE-DESIGN PHASE**



#### **PROJECT MASTER PLAN: THE PRE-DESIGN PHASE**



Owner



#### ARCHITECT & ENGINEERS



**Specialists** 



THIRD PARTY



#### TEAM SELECTION



- Qualification Evaluation
- Due Diligence ٠
- Research, Reference Check
- Interview Candidates •

Used if Fee Proposal is Needed

Notify Selected Team •

## DETERMINING THE PROJECT REQUIREMENTS

#### Establishing Project Goals

- ENGAGE PROJECT STAKEHOLDERS
- Conduct Focus Group Sessions
- UTILIZE CONSENSUS DRIVEN GOAL SETTING TOOLS



## **DETERMINING THE PROJECT REQUIREMENTS** SUSTAINABILITY

- Widespread Popularity
- TRUE SUSTAINABILITY = VALUE
- Achievable Payback
- SUBSTANCE VS. IMAGE
- Alternatives to LEED



#### **PROJECT MASTER PLAN: THE PRE-DESIGN PHASE**



- Existing Resources Analysis
  - Site
  - Existing Facility
- Market & Demographic Analysis
- FINANCIAL CAPACITY



#### **DATA COLLECTION AND ASSESSMENT** EXISTING RESOURCES ANALYSIS