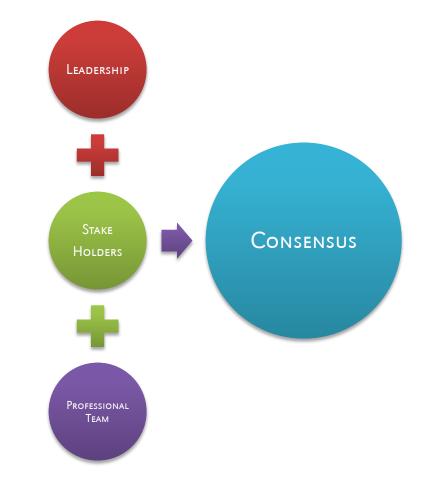

#### Establishing Project Goals

- ENGAGE PROJECT STAKEHOLDERS
- Conduct Focus Group Sessions
- UTILIZE CONSENSUS DRIVEN GOAL SETTING TOOLS