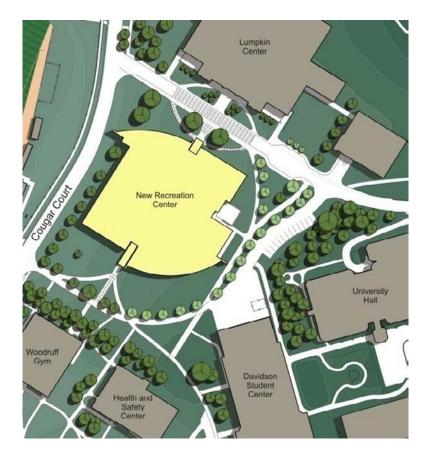

ng Area  |          | 1,000 SF | 1,000 SF |
| I.II New | Vending Area               |          | 200 SF   | 200 SF   |
| 1.12 New | Retail Space               | <u>-</u> | 400 SF   | 400 SF   |
| I.I3 New | Retail Space Storage       |          | 100 SF   | 100 SF   |
| 1.14 New | Elevator                   |          | 100 SF   | 100 SF   |
| I.I5 New | Elevator Equipment         |          | 60 SF    | 60 SF    |
|          |                            |          |          |          |

1.00

**Public Spaces** 

9.00

9.01 New

9.02 New

9.04 New

9.05 New

9.03 New

2.385 SF

I I,600 SF

15

10

5

200 SF

9 SF

15 SF

60 SF

1,600 SF

200 SF

135 SF

150 SF

300 SF

### **Deliverables:** Phasing Plan



Existing



6 Years



2 YEARS







FINAL

### **Deliverables:** Site Concepts





### **Deliverables: Design Concepts**





### **Deliverables: Design Concepts**



# Deliverables: Master Plan Components

DATA COLLECTION

**ONLINE SURVEYS** 

Research

Benchmarking

**EXISTING FACILITIES ANALYSIS** 

MARKET ANALYSIS

FINANCIAL ANALYSIS

ENGINEERING ANALYSIS

Programming

WORKSHOPS LEED/SUSTAINABILITY CONCEPT DESIGN COST ESTIMATE **PROJECT BUDGET** FUNDRAISING SUPPORT INSTITUTIONAL BRANDING **Referendum Support** FACILITIES INDEX

### **Deliverables:** Report



### **PRESENTATION OUTLINE**

# COST OF MASTER PLAN

# Cost of Master Plan

| DATA COLLECTION              | \$\$     |
|------------------------------|----------|
| Online Surveys               | \$\$     |
| Research                     | \$       |
| Benchmarking                 | \$\$     |
| Existing Fa