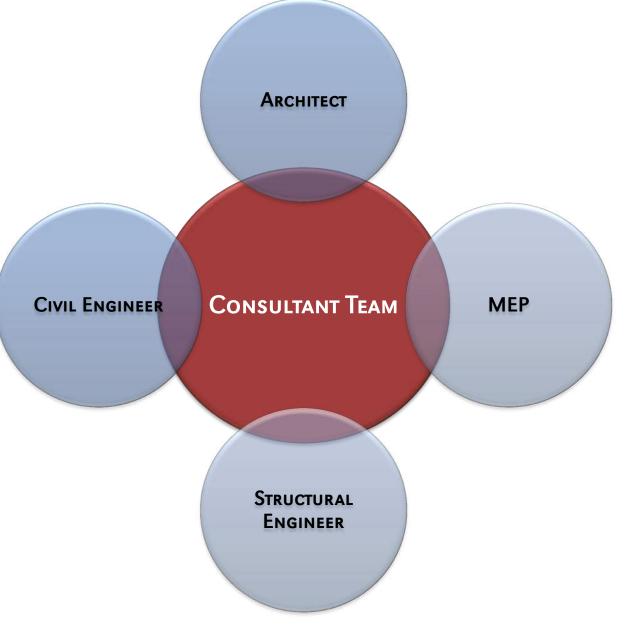

OT PERSPECTIVE
- "100" FOOT PERSPECTIVE
- "10" FOOT PERSPECTIVE



## Types of Master Plans

- "1,000" FOOT PERSPECTIVE
- Land Acquisition
- GROWTH OR EXPANSION
- Building & Roadway Placement
- Long-Term Capital Needs
- 5-10 Year Time Frame



## Types of Master Plans

- "100" FOOT PERSPECTIVE
- STRATEGICALLY FOCUSED
- Building(s) Specific
- Correct Placement
- Establishes Funding Parameters
- 3-5 Year Time Frame



## TYPES OF MASTER PLANS

- "10" FOOT PERSPECTIVE
- Aesthetically Based
- Specific Development
- HARDSCAPE & LANDSCAPE
- Establish Standards and Guidelines
- 1-3 YEAR TIME FRAME



#### **PRESENTATION OUTLINE**

# MASTER PLAN PROCESS

#### **PROJECT MASTER PLAN: THE PRE-DESIGN PHASE**



#### **PROJECT MASTER PLAN: THE PRE-DESIGN PHASE**



Owner



#### ARCHITECT & ENGINEERS



**Specialists** 



THIRD PARTY



#### TEAM SELECTION



- Qualification Evaluation
- Due Diligence ٠
- Research, Reference Check
- Interview Candidates •

Used if Fee Proposal is Needed

Notify Selected Team •

## DETERMINING THE PROJECT REQUIREMENTS

#### Establishing Project Goals

- ENGAGE PROJECT STAKEHOLDERS
- Conduct Focus Group Sessions
- UTILIZE CONSENSUS DRIVEN GOAL SETTING TOOLS



## **DETERMINING THE PROJECT REQUIREMENTS** SUSTAINABILITY

- Widespread Popularity
- TRUE SUSTAINABILITY = VALUE
- Achievable Payback
- SUBSTANCE VS. IMAGE
- Alternatives to LEED



#### **PROJECT MASTER PLAN: THE PRE-DESIGN PHASE**



- Existing Resources Analysis
  - Site
  - Existing Facility
- Market & Demographic Analysis
- FINANCIAL CAPACITY



#### **DATA COLLECTION AND ASSESSMENT** EXISTIN