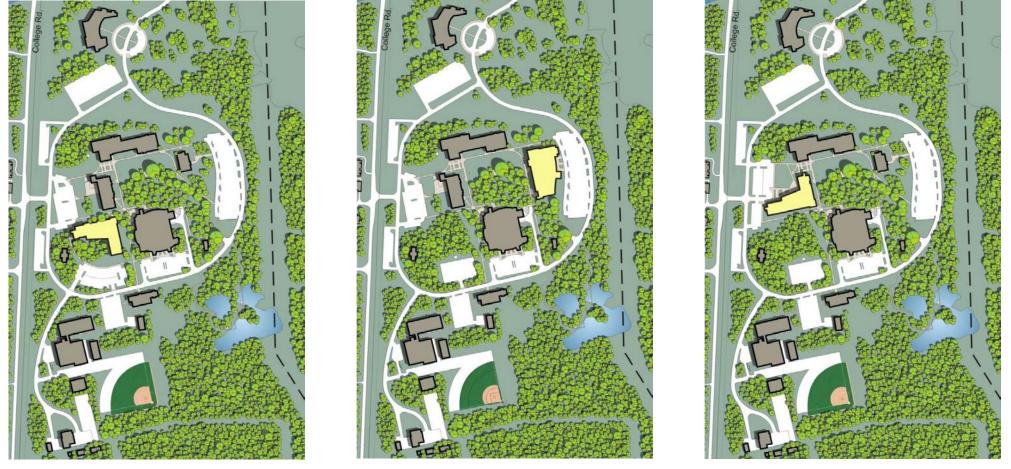

## Types of Master Plans

- "1,000" FOOT PERSPECTIVE
- "100" FOOT PERSPECTIVE
- "10" FOOT PERSPECTIVE

## Types of Master Plans

- "1,000" FOOT PERSPECTIVE
- Land Acquisition
- GROWTH OR EXPANSION
- Building & Roadway Placement
- Long-Term Capital Needs
- 5-10 Year Time Frame

## Types of Master Plans

- "100" FOOT PERSPECTIVE
- STRATEGICALLY FOCUSED
- Building(s) Specific
- Correct Placement
- Establishes Funding Parameters
- 3-5 Year Time Frame

## TYPES OF MASTER PLANS

- "10" FOOT PERSPECTIVE
- Aesthetically Based
- Specific Development
- HARDSCAPE & LANDSCAPE
- Establish Standards and Guidelines
- 1-3 YEAR TIME FRAME