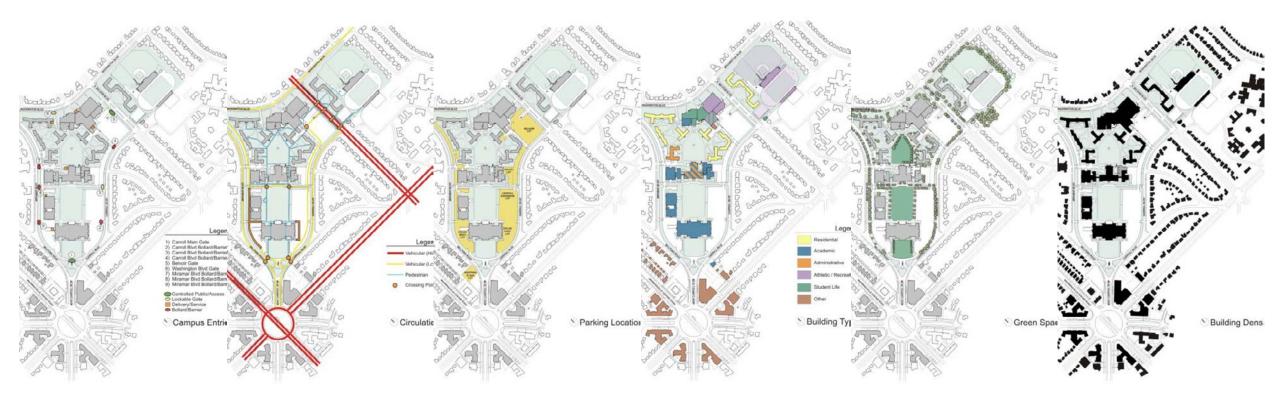

#### **DATA COLLECTION AND ASSESSMENT** EXISTING RESOURCES ANALYSIS - SITE

| Data Co                                                              | LLECTION A                                                                                                | AND ASSESSMEN                                                                                                                                                                                                                                                                                                                                                                                                                                                                                                                                                                                                                                                                                                                                                                                                                                                                                                                                                                                                                                                                                                                                                                                                                                                                                                                                                                                                                                                                                                                                                                                                                                                                                                                                                                                                                                                                                                                                                                                                                                                                                                                                                                                                                                                                                                                                                                                                                                                                                                                                                                                        | Facility Condition Index - 2010<br>Hastings*Chivetta TLUE Connell<br>Building Name: Langner Hall                                                                                                                                                                                                                                                                                                                                                                                                                                                                                                                                                                                                                                                                                                                                                                                                                                                                                                                                                                                                                                                                                                                                                                                                                                                                                                                                                                                                                                                                                                                                                                                                                                                                                                                                                                                                                                                                                                                                                                                                                            |
|----------------------------------------------------------------------|-----------------------------------------------------------------------------------------------------------|------------------------------------------------------------------------------------------------------------------------------------------------------------------------------------------------------------------------------------------------------------------------------------------------------------------------------------------------------------------------------------------------------------------------------------------------------------------------------------------------------------------------------------------------------------------------------------------------------------------------------------------------------------------------------------------------------------------------------------------------------------------------------------------------------------------------------------------------------------------------------------------------------------------------------------------------------------------------------------------------------------------------------------------------------------------------------------------------------------------------------------------------------------------------------------------------------------------------------------------------------------------------------------------------------------------------------------------------------------------------------------------------------------------------------------------------------------------------------------------------------------------------------------------------------------------------------------------------------------------------------------------------------------------------------------------------------------------------------------------------------------------------------------------------------------------------------------------------------------------------------------------------------------------------------------------------------------------------------------------------------------------------------------------------------------------------------------------------------------------------------------------------------------------------------------------------------------------------------------------------------------------------------------------------------------------------------------------------------------------------------------------------------------------------------------------------------------------------------------------------------------------------------------------------------------------------------------------------------|-----------------------------------------------------------------------------------------------------------------------------------------------------------------------------------------------------------------------------------------------------------------------------------------------------------------------------------------------------------------------------------------------------------------------------------------------------------------------------------------------------------------------------------------------------------------------------------------------------------------------------------------------------------------------------------------------------------------------------------------------------------------------------------------------------------------------------------------------------------------------------------------------------------------------------------------------------------------------------------------------------------------------------------------------------------------------------------------------------------------------------------------------------------------------------------------------------------------------------------------------------------------------------------------------------------------------------------------------------------------------------------------------------------------------------------------------------------------------------------------------------------------------------------------------------------------------------------------------------------------------------------------------------------------------------------------------------------------------------------------------------------------------------------------------------------------------------------------------------------------------------------------------------------------------------------------------------------------------------------------------------------------------------------------------------------------------------------------------------------------------------|
| Existing Re                                                          | esources Ana                                                                                              | lysis - Facility                                                                                                                                                                                                                                                                                                                                                                                                                                                                                                                                                                                                                                                                                                                                                                                                                                                                                                                                                                                                                                                                                                                                                                                                                                                                                                                                                                                                                                                                                                                                                                                                                                                                                                                                                                                                                                                                                                                                                                                                                                                                                                                                                                                                                                                                                                                                                                                                                                                                                                                                                                                     | Building ID No.: 2                                                                                                                                                                                                                                                                                                                                                                                                                                                                                                                                                                                                                                                                                                                                                                                                                                                                                                                                                                                                                                                                                                                                                                                                                                                                                                                                                                                                                                                                                                                                                                                                                                                                                                                                                                                                                                                                                                                                                                                                                                                                                                          |
| Floor Finishes                                                       | Wall Finishes                                                                                             | Ceiling Finishes                                                                                                                                                                                                                                                                                                                                                                                                                                                                                                                                                                                                                                                                                                                                                                                                                                                                                                                                                                                                                                                                                                                                                                                                                                                                                                                                                                                                                                                                                                                                                                                                                                                                                                                                                                                                                                                                                                                                                                                                                                                                                                                                                                                                                                                                                                                                                                                                                                                                                                                                                                                     | initia initia                                                                                                                                                                                                                                                                                                                                                                                                                                                                                                                                                                                                                                                                                                                                                                                                                                                                                                                                                                                                                                                                                                                                                                                                                                                                                                                                                                                                                                                                                                                                                                                                                                                                                                                                                                                                                                                                                                                                                                                                                                                                                                               |
| ☐ A dequate<br>☐ Marginal                                            | Adequate Marginal                                                                                         | ⊠ A dequate<br>□ Marαinal                                                                                                                                                                                                                                                                                                                                                                                                                                                                                                                                                                                                                                                                                                                                                                                                                                                                                                                                                                                                                                                                                                                                                                                                                                                                                                                                                                                                                                                                                                                                                                                                                                                                                                                                                                                                                                                                                                                                                                                                                                                                                                                                                                                                                                                                                                                                                                                                                                                                                                                                                                            |                                                                                                                                                                                                                                                                                                                                                                                                                                                                                                                                                                                                                                                                                                                                                                                                                                                                                                                                                                                                                                                                                                                                                                                                                                                                                                                                                                                                                                                                                                                                                                                                                                                                                                                                                                                                                                                                                                                                                                                                                                                                                                                             |
| 🖂 Not Adequate                                                       | 🖂 Not Adequate                                                                                            | N Ryan Hall                                                                                                                                                                                                                                                                                                                                                                                                                                                                                                                                                                                                                                                                                                                                                                                                                                                                                                                                                                                                                                                                                                                                                                                                                                                                                                                                                                                                                                                                                                                                                                                                                                                                                                                                                                                                                                                                                                                                                                                                                                                                                                                                                                                                                                                                                                                                                                                                                                                                                                                                                                                          | rmation<br>I61 SF Sprinkler: No                                                                                                                                                                                                                                                                                                                                                                                                                                                                                                                                                                                                                                                                                                                                                                                                                                                                                                                                                                                                                                                                                                                                                                                                                                                                                                                                                                                                                                                                                                                                                                                                                                                                                                                                                                                                                                                                                                                                                                                                                                                                                             |
| unraveling, stained                                                  | peeling, graffiti                                                                                         | 10 Rooms       9 Rooms       8 Rooms       7 Rooms       6 Rooms                                                                                                                                                                                                                                                                                                                                                                                                                                                                                                                                                                                                                                                                                                                                                                                                                                                                                                                                                                                                                                                                                                                                                                                                                                                                                                                                                                                                                                                                                                                                                                                                                                                                                                                                                                                                                                                                                                                                                                                                                                                                                                                                                                                                                                                                                                                                                                                                                                                                                                                                     | Fire Alarm: Yes 7 Exterior: Brick 2 and 1988 Interior Structure: Steel Frame Roof type: Low slope Floor Deck: Concrete                                                                                                                                                                                                                                                                                                                                                                                                                                                                                                                                                                                                                                                                                                                                                                                                                                                                                                                                                                                                                                                                                                                                                                                                                                                                                                                                                                                                                                                                                                                                                                                                                                                                                                                                                                                                                                                                                                                                                                                                      |
| Lighting                                                             | Power                                                                                                     | Data 4 Rooms                                                                                                                                                                                                                                                                                                                                                                                                                                                                                                                                                                                                                                                                                                                                                                                                                                                                                                                                                                                                                                                                                                                                                                                                                                                                                                                                                                                                                                                                                                                                                                                                                                                                                                                                                                                                                                                                                                                                                                                                                                                                                                                                                                                                                                                                                                                                                                                                                                                                                                                                                                                         |                                                                                                                                                                                                                                                                                                                                                                                                                                                                                                                                                                                                                                                                                                                                                                                                                                                                                                                                                                                                                                                                                                                                                                                                                                                                                                                                                                                                                                                                                                                                                                                                                                                                                                                                                                                                                                                                                                                                                                                                                                                                                                                             |
| ☐ Adequate<br>☐ Marginal<br>⊠ Not Adequate<br>single switch, dark at | <ul> <li>☐ Adequate</li> <li>⊠ Marginal</li> <li>☐ Not Adequate</li> <li>not on all four walls</li> </ul> | A 3 Rooms<br>2 Rooms<br>1 Rooms<br>0 | Sympo if a given the age may contain asbestos. The outside air ventilation does not meet current code requirements. ductwork are approximately 38 years old. The boiler is 18 years old. The outside air water is beyond its expected in the second floor water of the expected is 18 years old. The boiler is 18 years old. The outside air water is 18 years old. The outside is 18 year |
| teaching wall                                                        |                                                                                                           |                                                                                                                                                                                                                                                                                                                                                                                                                                                                                                                                                                                                                                                                                                                                                                                                                                                                                                                                                                                                                                                                                                                                                                                                                                                                                                                                                                                                                                                                                                                                                                                                                                                                                                                                                                                                                                                                                                                                                                                                                                                                                                                                                                                                                                                                                                                                                                                                                                                                                                                                                                                                      | ms are not ADA compliant and the plumbing fixtures are old and do not meet code required maximum water use<br>inter system is cast iron and is origininal to the building and in poor condition. The water service to the building is                                                                                                                                                                                                                                                                                                                                                                                                                                                                                                                                                                                                                                                                                                                                                                                                                                                                                                                                                                                                                                                                                                                                                                                                                                                                                                                                                                                                                                                                                                                                                                                                                                                                                                                                                                                                                                                                                       |
|                                                                      | Acquistion                                                                                                | Adequate Marginal                                                                                                                                                                                                                                                                                                                                                                                                                                                                                                                                                                                                                                                                                                                                                                                                                                                                                                                                                                                                                                                                                                                                                                                                                                                                                                                                                                                                                                                                                                                                                                                                                                                                                                                                                                                                                                                                                                                                                                                                                                                                                                                                                                                                                                                                                                                                                                                                                                                                                                                                                                                    | Not Adequate le distribution within the building appears to be copper. The water piping is original to the building. The roof drainage system is gutter and downspout. The drinking fountains are not ADA compliant. The plumbing systems for the most part are orginal, approximately 60 years old, beyond their expected useful life and should be replaced.                                                                                                                                                                                                                                                                                                                                                                                                                                                                                                                                                                                                                                                                                                                                                                                                                                                                                                                                                                                                                                                                                                                                                                                                                                                                                                                                                                                                                                                                                                                                                                                                                                                                                                                                                              |
| HVAC<br>☐ Adequate<br>⊠ Marginal<br>☐ Not Adequate<br>window a/c     | Acoustics                                                                                                 | Equipment<br>Adequate<br>Marginal<br>Not Adequate                                                                                                                                                                                                                                                                                                                                                                                                                                                                                                                                                                                                                                                                                                                                                                                                                                                                                                                                                                                                                                                                                                                                                                                                                                                                                                                                                                                                                                                                                                                                                                                                                                                                                                                                                                                                                                                                                                                                                                                                                                                                                                                                                                                                                                                                                                                                                                                                                                                                                                                                                    | Electrical: Electrical power for Langner Hall is supplied from the campus power distribution system. The building service feeder is routed<br>overhead, via service drop from an overhead pole, to an outdoor power panelboard rated 600 amperes, 120/240 V, three phase, four wires.<br>The power panelboards serves the phase mechanical loads and a main distribution panelboard load cated in the building basement. The<br>basement panelboards serves building lighting, receptacles and smaller power loads. The service power panelboard and in signal cated in the building basement. The<br>basement panelboard is good condition. However, the building was constructed in 1947, and the basement panelboard and the remaining<br>electrical equipment within the building likely exceed its service life, and should be replaced.<br>The building lighting consists mostly of fluorescent fixtures, with incandescent fixtures in A/C rooms, closets, and in a few additional<br>locations. The lighting was recently upgraded to use energy efficient ballasts and largers. However, the existing fixture housings were not<br>replaced. A number of fixtures have damaged lens or missing parts. This is also true for the building exit lighting system. Exterior and<br>perimeter building lighting is mounted on the side of the building or under building cations. All lighting aduld be improved as needed,<br>either by replacing the lighting fixtures with new fixtures or upgrading the existing fixtures, and by adding additional fixtures where needed.<br>Telephone cabling is reported in good condition, with adequate lines routed into the building. The fire alarm and detection system is old and<br>outdated. It should be replaced with a new system. Door keys are used for building entry and special keys for special room access.                                                                                                                                                                                                                                                   |

Existing Resources Analysis - Facility

- Assess Existing Facilities
- Determine Facilities Condition Index (FCI)
  - FCI = Renovation / Replacement Cost