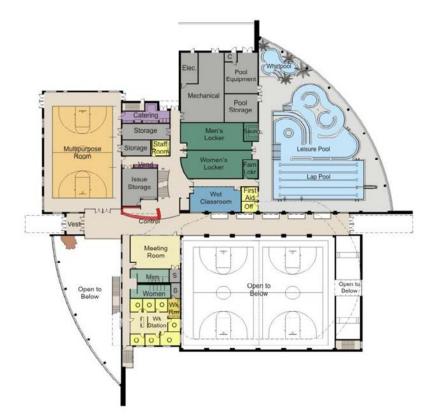

#### **PROJECT MASTER PLAN: THE PRE-DESIGN PHASE**

- Existing Resources Analysis
  - Site
  - Existing Facility
- Market & Demographic Analysis
- FINANCIAL CAPACITY

#### **DATA COLLECTION AND ASSESSMENT** EXISTING RESOURCES ANALYSIS - SITE

| Data Co                                                              | LLECTION A                                                                                                | AND ASSESSMEN                                                                                                                                                                                                                                                                                                                                                                                                                                                                                                                                                                                                                                                                                                                                                                                                                                                                                                                                                                                                                                                                                                                                                                                                                                                                                                                                                                                                                                                                                                                                                                                                                                                                                                                                                                                                                                                                                                                                                                                                                                                                                                                                                                                                                                                                                                                                                                                                                                                                                                                                                                                        | Facility Condition Index - 2010<br>Hastings*Chivetta TLUE Connell<br>Building Name: Langner Hall                                                                                                                                                                                                                                                                                                                                                                                                                                                                                                                                                                                                                                                                                                                                                                                                                                                                                                                                                                                                                                                                                                                                                                                                                                                                                                                                                                                                                                                                                                                                                                                                                                                                                                                                                                                                                                                                                                                                                                                                                            |
|----------------------------------------------------------------------|-----------------------------------------------------------------------------------------------------------|------------------------------------------------------------------------------------------------------------------------------------------------------------------------------------------------------------------------------------------------------------------------------------------------------------------------------------------------------------------------------------------------------------------------------------------------------------------------------------------------------------------------------------------------------------------------------------------------------------------------------------------------------------------------------------------------------------------------------------------------------------------------------------------------------------------------------------------------------------------------------------------------------------------------------------------------------------------------------------------------------------------------------------------------------------------------------------------------------------------------------------------------------------------------------------------------------------------------------------------------------------------------------------------------------------------------------------------------------------------------------------------------------------------------------------------------------------------------------------------------------------------------------------------------------------------------------------------------------------------------------------------------------------------------------------------------------------------------------------------------------------------------------------------------------------------------------------------------------------------------------------------------------------------------------------------------------------------------------------------------------------------------------------------------------------------------------------------------------------------------------------------------------------------------------------------------------------------------------------------------------------------------------------------------------------------------------------------------------------------------------------------------------------------------------------------------------------------------------------------------------------------------------------------------------------------------------------------------------|-----------------------------------------------------------------------------------------------------------------------------------------------------------------------------------------------------------------------------------------------------------------------------------------------------------------------------------------------------------------------------------------------------------------------------------------------------------------------------------------------------------------------------------------------------------------------------------------------------------------------------------------------------------------------------------------------------------------------------------------------------------------------------------------------------------------------------------------------------------------------------------------------------------------------------------------------------------------------------------------------------------------------------------------------------------------------------------------------------------------------------------------------------------------------------------------------------------------------------------------------------------------------------------------------------------------------------------------------------------------------------------------------------------------------------------------------------------------------------------------------------------------------------------------------------------------------------------------------------------------------------------------------------------------------------------------------------------------------------------------------------------------------------------------------------------------------------------------------------------------------------------------------------------------------------------------------------------------------------------------------------------------------------------------------------------------------------------------------------------------------------|
| Existing Re                                                          | esources Ana                                                                                              | lysis - Facility                                                                                                                                                                                                                                                                                                                                                                                                                                                                                                                                                                                                                                                                                                                                                                                                                                                                                                                                                                                                                                                                                                                                                                                                                                                                                                                                                                                                                                                                                                                                                                                                                                                                                                                                                                                                                                                                                                                                                                                                                                                                                                                                                                                                                                                                                                                                                                                                                                                                                                                                                                                     | Building ID No.: 2                                                                                                                                                                                                                                                                                                                                                                                                                                                                                                                                                                                                                                                                                                                                                                                                                                                                                                                                                                                                                                                                                                                                                                                                                                                                                                                                                                                                                                                                                                                                                                                                                                                                                                                                                                                                                                                                                                                                                                                                                                                                                                          |
| Floor Finishes                                                       | Wall Finishes                                                                                             | Ceiling Finishes                                                                                                                                                                                                                                                                                                                                                                                                                                                                                                                                                                                                                                                                                                                                                                                                                                                                                                                                                                                                                                                                                                                                                                                                                                                                                                                                                                                                                                                                                                                                                                                                                                                                                                                                                                                                                                                                                                                                                                                                                                                                                                                                                                                                                                                                                                                                                                                                                                                                                                                                                                                     | initia initia                                                                                                                                                                                                                                                                                                                                                                                                                                                                                                                                                                                                                                                                                                                                                                                                                                                                                                                                                                                                                                                                                                                                                                                                                                                                                                                                                                                                                                                                                                                                                                                                                                                                                                                                                                                                                                                                                                                                                                                                                                                                                                               |
| ☐ A dequate<br>☐ Marginal                                            | Adequate Marginal                                                                                         | ⊠ A dequate<br>□ Marαinal                                                                                                                                                                                                                                                                                                                                                                                                                                                                                                                                                                                                                                                                                                                                                                                                                                                                                                                                                                                                                                                                                                                                                                                                                                                                                                                                                                                                                                                                                                                                                                                                                                                                                                                                                                                                                                                                                                                                                                                                                                                                                                                                                                                                                                                                                                                                                                                                                                                                                                                                                                            |                                                                                                                                                                                                                                                                                                                                                                                                                                                                                                                                                                                                                                                                                                                                                                                                                                                                                                                                                                                                                                                                                                                                                                                                                                                                                                                                                                                                                                                                                                                                                                                                                                                                                                                                                                                                                                                                                                                                                                                                                                                                                                                             |
| 🖂 Not Adequate                                                       | 🖂 Not Adequate                                                                                            | N Ryan Hall                                                                                                                                                                                                                                                                                                                                                                                                                                                                                                                                                                                                                                                                                                                                                                                                                                                                                                                                                                                                                                                                                                                                                                                                                                                                                                                                                                                                                                                                                                                                                                                                                                                                                                                                                                                                                                                                                                                                                                                                                                                                                                                                                                                                                                                                                                                                                                                                                                                                                                                                                                                          | rmation<br>I61 SF Sprinkler: No                                                                                                                                                                                                                                                                                                                                                                                                                                                                                                                                                                                                                                                                                                                                                                                                                                                                                                                                                                                                                                                                                                                                                                                                                                                                                                                                                                                                                                                                                                                                                                                                                                                                                                                                                                                                                                                                                                                                                                                                                                                                                             |
| unraveling, stained                                                  | peeling, graffiti                                                                                         | 10 Rooms       9 Rooms       8 Rooms       7 Rooms       6 Rooms                                                                                                                                                                                                                                                                                                                                                                                                                                                                                                                                                                                                                                                                                                                                                                                                                                                                                                                                                                                                                                                                                                                                                                                                                                                                                                                                                                                                                                                                                                                                                                                                                                                                                                                                                                                                                                                                                                                                                                                                                                                                                                                                                                                                                                                                                                                                                                                                                                                                                                                                     | Fire Alarm: Yes 7 Exterior: Brick 2 and 1988 Interior Structure: Steel Frame Roof type: Low slope Floor Deck: Concrete                                                                                                                                                                                                                                                                                                                                                                                                                                                                                                                                                                                                                                                                                                                                                                                                                                                                                                                                                                                                                                                                                                                                                                                                                                                                                                                                                                                                                                                                                                                                                                                                                                                                                                                                                                                                                                                                                                                                                                                                      |
| Lighting                                                             | Power                                                                                                     | Data 4 Rooms                                                                                                                                                                                                                                                                                                                                                                                                                                                                                                                                                                                                                                                                                                                                                                                                                                                                                                                                                                                                                                                                                                                                                                                                                                                                                                                                                                                                                                                                                                                                                                                                                                                                                                                                                                                                                                                                                                                                                                                                                                                                                                                                                                                                                                                                                                                                                                                                                                                                                                                                                                                         |                                                                                                                                                                                                                                                                                                                                                                                                                                                                                                                                                                                                                                                                                                                                                                                                                                                                                                                                                                                                                                                                                                                                                                                                                                                                                                                                                                                                                                                                                                                                                                                                                                                                                                                                                                                                                                                                                                                                                                                                                                                                                                                             |
| ☐ Adequate<br>☐ Marginal<br>⊠ Not Adequate<br>single switch, dark at | <ul> <li>☐ Adequate</li> <li>⊠ Marginal</li> <li>☐ Not Adequate</li> <li>not on all four walls</li> </ul> | A 3 Rooms<br>2 Rooms<br>1 Rooms<br>0 | Sympo if a given the age may contain asbestos. The outside air ventilation does not meet current code requirements. ductwork are approximately 38 years old. The boiler is 18 years old. The outside air water is beyond its expected in the second floor water of the expected is 18 years old. The boiler is 18 years old. The outside air water is 18 years old. The outside is 18 year |
| teaching wall                                                        |                                                                                                           |                                                                                                                                                                                                                                                                                                                                                                                                                                                                                                                                                                                                                                                                                                                                                                                                                                                                                                                                                                                                                                                                                                                                                                                                                                                                                                                                                                                                                                                                                                                                                                                                                                                                                                                                                                                                                                                                                                                                                                                                                                                                                                                                                                                                                                                                                                                                                                                                                                                                                                                                                                                                      | ms are not ADA compliant and the plumbing fixtures are old and do not meet code required maximum water use<br>inter system is cast iron and is origininal to the building and in poor condition. The water service to the building is                                                                                                                                                                                                                                                                                                                                                                                                                                                                                                                                                                                                                                                                                                                                                                                                                                                                                                                                                                                                                                                                                                                                                                                                                                                                                                                                                                                                                                                                                                                                                                                                                                                                                                                                                                                                                                                                                       |
|                                                                      | Acquistion                                                                                                | Adequate Marginal                                                                                                                                                                                                                                                                                                                                                                                                                                                                                                                                                                                                                                                                                                                                                                                                                                                                                                                                                                                                                                                                                                                                                                                                                                                                                                                                                                                                                                                                                                                                                                                                                                                                                                                                                                                                                                                                                                                                                                                                                                                                                                                                                                                                                                                                                                                                                                                                                                                                                                                                                                                    | Not Adequate le distribution within the building appears to be copper. The water piping is original to the building. The roof drainage system is gutter and downspout. The drinking fountains are not ADA compliant. The plumbing systems for the most part are orginal, approximately 60 years old, beyond their expected useful life and should be replaced.                                                                                                                                                                                                                                                                                                                                                                                                                                                                                                                                                                                                                                                                                                                                                                                                                                                                                                                                                                                                                                                                                                                                                                                                                                                                                                                                                                                                                                                                                                                                                                                                                                                                                                                                                              |
| HVAC<br>☐ Adequate<br>⊠ Marginal<br>☐ Not Adequate<br>window a/c     | Acoustics                                                                                                 | Equipment<br>Adequate<br>Marginal<br>Not Adequate                                                                                                                                                                                                                                                                                                                                                                                                                                                                                                                                                                                                                                                                                                                                                                                                                                                                                                                                                                                                                                                                                                                                                                                                                                                                                                                                                                                                                                                                                                                                                                                                                                                                                                                                                                                                                                                                                                                                                                                                                                                                                                                                                                                                                                                                                                                                                                                                                                                                                                                                                    | Electrical: Electrical power for Langner Hall is supplied from the campus power distribution system. The building service feeder is routed<br>overhead, via service drop from an overhead pole, to an outdoor power panelboard rated 600 amperes, 120/240 V, three phase, four wires.<br>The power panelboards serves the phase mechanical loads and a main distribution panelboard load cated in the building basement. The<br>basement panelboards serves building lighting, receptacles and smaller power loads. The service power panelboard and in signal cated in the building basement. The<br>basement panelboard is good condition. However, the building was constructed in 1947, and the basement panelboard and the remaining<br>electrical equipment within the building likely exceed its service life, and should be replaced.<br>The building lighting consists mostly of fluorescent fixtures, with incandescent fixtures in A/C rooms, closets, and in a few additional<br>locations. The lighting was recently upgraded to use energy efficient ballasts and largers. However, the existing fixture housings were not<br>replaced. A number of fixtures have damaged lens or missing parts. This is also true for the building exit lighting system. Exterior and<br>perimeter building lighting is mounted on the side of the building or under building cations. All lighting aduld be improved as needed,<br>either by replacing the lighting fixtures with new fixtures or upgrading the existing fixtures, and by adding additional fixtures where needed.<br>Telephone cabling is reported in good condition, with adequate lines routed into the building. The fire alarm and detection system is old and<br>outdated. It should be replaced with a new system. Door keys are used for building entry and special keys for special room access.                                                                                                                                                                                                                                                   |